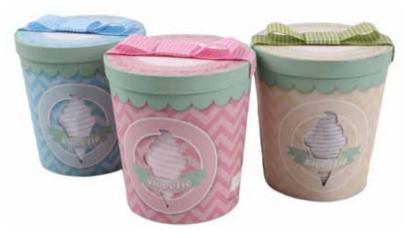

#### Ice-Cream & Candy Packages

Fun & delicious gift sets

Tce-Cream Box

Box Size: Large: L25.5\cm x W/14.5cm x H9.5/cm Contents: Large: 3 bodysuits

Box Size: Small: L\20.5cm x W/12cm x H/8.5cm Contents: Small: bodysuit & trousers with feet.

#### Ice-Cream Tub

Tub Size: W/13cm x H/13.5cm Contents: all in one, newborn hat, bandana bib

4043

4044

4045