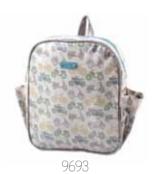

## Mi Little Backpack

- Cute backpacks in vintage fabrics.
  -available in 5 cute & quirky designs.
  -small & lightweight for little ones to carry.
  -adjustable straps.
- -wipe able exterior.