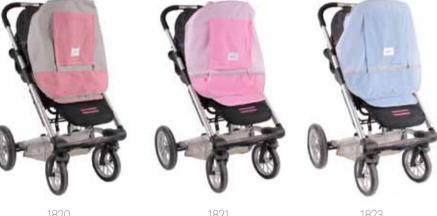

#### Muslin Pushchair Shade

## Lightweight & breathable muslin sunshade - 100% cotton muslin with UV protection, fits most

- standard pushchairs
- adjustable cotton window flap allows little one to see the outside world.
- packaged in matching pouch & ideal for travel
- machine washable