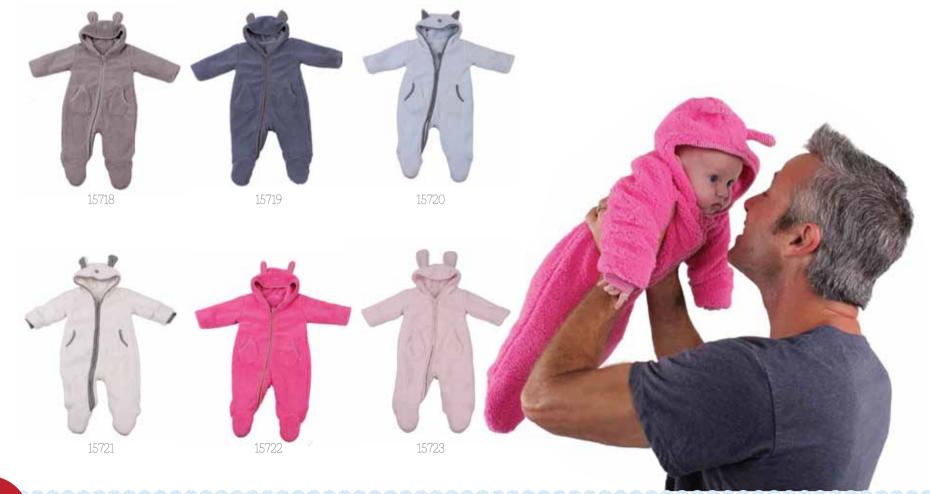

## Mi Cuddly Bear | All in One Romper

## Warm & cosy hooded all in one - little hood features: cute animal ears.

- ensures baby stays at an even temperature.
- cosy fleece exterior with 100% cotton lining.
- available in 6 colours.
- sizes: NB, 0-6m, 6-12m.