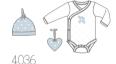

#### Ice-Cream Tub

Tub Size: W/13cm x H/13.5cm Contents: all in one, newborn hat, bandana bib

4043

4044

4045