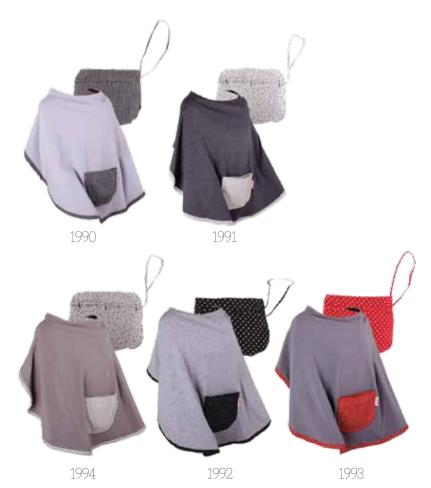

## Nursing Poncho

- Breastfeeding with comfort and privacy
   soft, jersey cotton, poncho gives full privacy for mum & baby.
   large and spacious neckline enables mum and baby to see each other.
- features a useful front pocket.
- machine washable