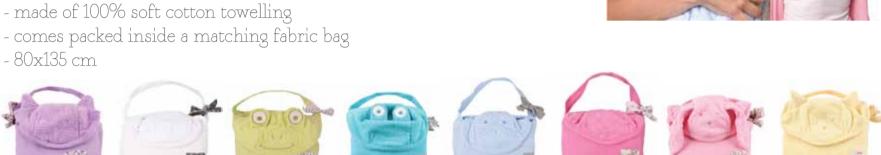

#### Fun animal themed hooded bath robes

- available in size small (age 1-3 years) and medium (age 3-5 years)
- each cuddly robe has an animal themed hood matching the Minene Mi Bath Time range
- comes packed inside a matching fabric bag
- made of 100% soft cotton towelling