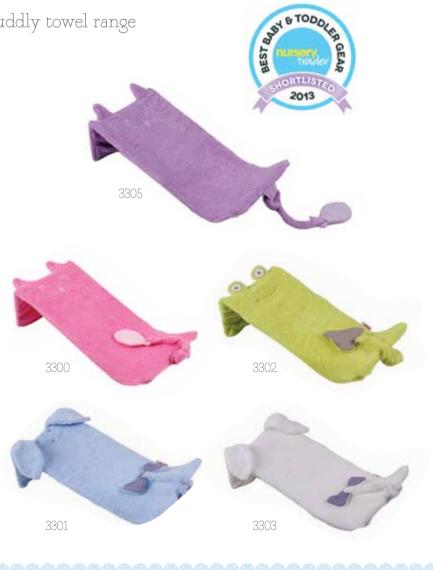

#### Cuddly Towel

#### Extra large hooded towel, ideal for babies, toddlers and beyond

- features 2 apron-style straps to free parent's hands for bathing new baby
- each fun towel has an animal themed hood matching the Minene Mi Bath Time range

#### Newborn Hooded Towel

Attaches around parent's neck with ease; leaving hands free for bathing

- 100% soft towelling cotton with cotton trim
- super absorbent for easy drying
- available in 5 colours
- 90x100cm