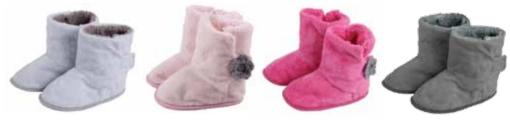

## Mi Cosy Booties

Cute & cosy fleece booties, for comfort & warmth.

- fleece exterior with 100% cotton lining.
- anti-slip sole ensures little one feels secure when up & about.
- available in blue, grey, pink & fuchsia.
- sizes: 6-12m, 12-18m, 18-24m.