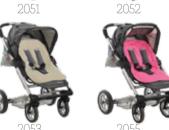

nd & insects
- machine washable



#### Woven Pushchair & Car seat Liners

#### Soft & colourful liners

- offers extra padding for pushchairs/car seats & keeps them clean made of 100% soft cotton exterior, kinder to your baby's skin
- has universal slits for easy access to safety straps
- easily attaches/detaches for machine washing

#### Reversible: Weave Fabric

















3059







3052

Reversible cotton/towel



3057





3056

















#### Jersey

#### Cotton Pushchair & Car seat Liners

#### Soft & colourful liners

- offers extra padding for pushchairs/car seats & keeps them clean
- made of 100% soft cotton exterior, kinder to your baby's skin
- has universal slits for easy access to safety straps
- easily attaches/detaches for machine washing

#### Plain Jersey















3021 3022













# Cosy Foot Muff A versatile 2 in 1 cotton liner & cosy fleece foot muff for proloned use - 100% soft cotton liner provides extra comfort and padding all year round. - cosy fleece exterior blanket can be unzipped & removed during warmer months.

- universal slits for easy access to safety strap.



#### Reversible Liner & Safety Strap Set

Set of matching liner & safety strap pads for use on pushchairs & car seats

Stars/ Printed Jersey Reversible Weave Fabric Reversible Cotton/Towel

#### Innovative Car Seat Cover

#### A stylish, breathable, protective cover for your carseat

- elastic edges to fit most standard carseats
- features universal slits to ensure easy access to safety straps
- soft breathable cotton gives baby a cool surface to nestle in
- ea