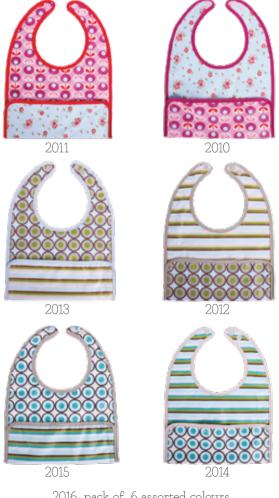

## Crumb Catcher Bib

Colourful, durable bib with crumb catcher pouch

- innovative design features a large detachable pocket
- pocket completely opens/ closes with velcro for easy cleaning
- waterproof fabric can be wiped clean with ease. Size 27x30cm
- colourful and fun retro design with popper fasteners