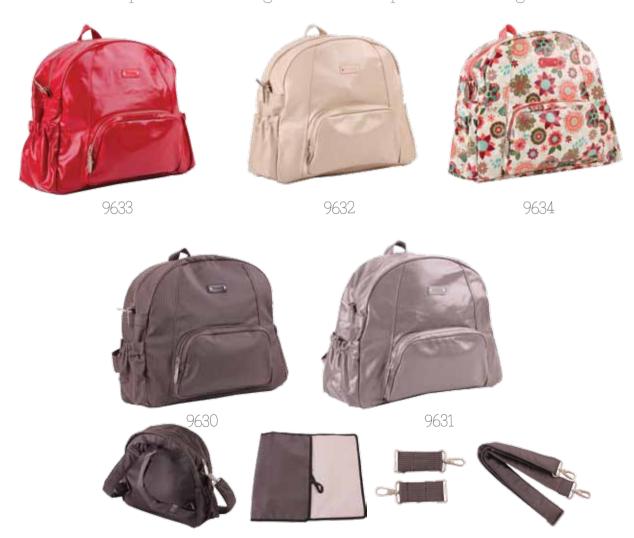

#### Ella Bag

#### Fashionable changing bag for the Yummy Mummy

- design led style with spacious & practical interior
- wipe able exterior with 2 thermal pockets & a front pocket ideal for wipes
- Ella can be worn as a backpack, shoulder bag or attached to pushchairs using universal straps