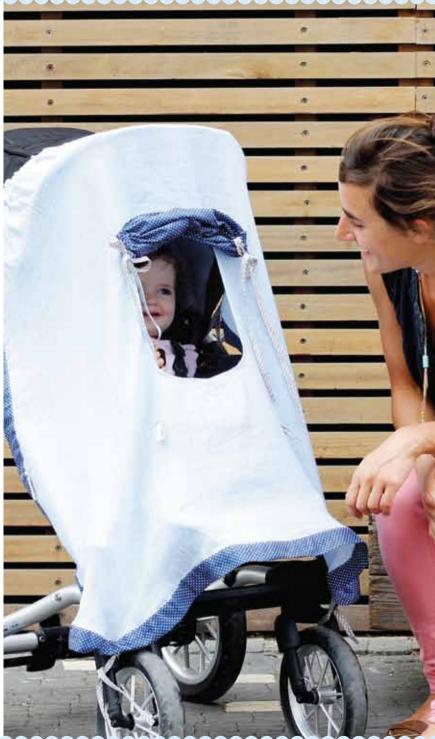

#### Muslin Pushchair Shade

## Lightweight & breathable muslin sunshade - 100% cotton muslin with UV protection, fits most

- standard pushchairs
- adjustable cotton window flap allows little one to see the outside world.
- packaged in matching pouch & ideal for travel
- machine washable