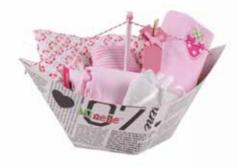

#### Minene in Monochrome

Our Minene in Monochrome are cute packages made of printed newspaper articles about Minene.

Petite House Gift
Size: L\14cm x W/14cm x H/23cm
Contents: bodysuit with applique,
trousers with feet, double sided
soft cotton blanket.

Petite Boat Gift
Size: L\36.5cm x W/8.5cm x H/12cm
Contents: bodysuit with appliquè,
supersize muslin, bandana bib,
heart pin cushion, muslin with appliquè,

Petite Case Gift Size: L\15cm x W\15cm x H\20cm Contents: bodysuit with applique, trousers with feet, socks, heart pin cushion.