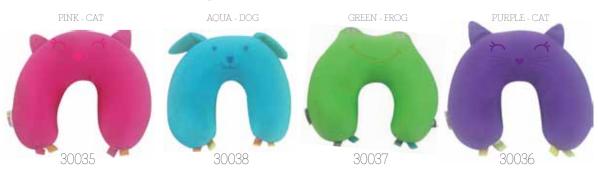

#### A cute, comfortable & supportive travel pillow & headrest for baby

- soft fabric pillow contours to baby's neck and head
- adds extra support during long journeys, especially when sleeping
- taggy ribbons attached provide sensory stimulation & also help soothe baby
- available in 4 cute animal designs