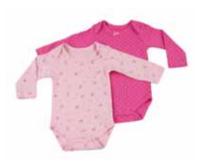

# Duo Pack Soft 100% cotton

Pair of baby grow Sizes: newborn, 0-3, 3-6 100% soft cotton; available in 8 designs

Pair of long sleeved bodysuit Sizes: newborn, 0-3, 3-6 100% soft cotton; available in 8 designs

Pair of trousers with feet Sizes: newborn, 0-3, 3-6 100% soft cotton; available in 8 designs

MINENE "my child", the innovative baby brand. Minene was established by three young mothers with a vision to create innovative, well designed, practical yet stylish products for parents, babies and toddlers. Our goal is to bring both comfort & joy to parents & children alike.