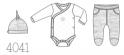

#### Boxed Gift Packages

Innovative, surprising and luxurious gift boxes

Framed Gift Box

Size: L\25cm x W\28cm x H\3cm Contents: bodysuit with appliquè, trousers with feet, new born hat.

Surprise Gift Box

Size: L\25cm x W\28cm x H\3cm Contents: bodysuit with appliquè, trousers with feet, new born hat.

Luxury Gift Box

Size: L\275cm x W/20.5cm x H/10cm Contents: bodysuit with appliquè, trousers with feet, new born hat, double sided soft cotton blanket, heart pin cushion.