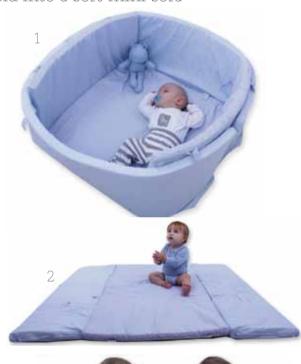

## 3 in 1 Activity Mat

The largest, thickest, padded & most versatile activity mat on the market - baby pen suitable for ages 0-4 months: by folding up sides and using the zips and velcro, the flat mat becomes a safe and secure play pen for baby.

- play mat suitable for ages 4-12 months: a super large and spacious, padded, activity mat for hours of exploration and play.

- mini sofa suitable for ages 1-4 years: The large play mat can now fold into a soft mini sofa

for hours of fun and years more use.

Registered Potenet