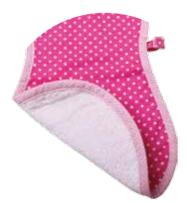

#### Mi Carrier Blanket

The perfect way to keep your baby warm & snug

- long straps for maximum coverage around baby & parent
- suitable for all types of carriers
   features a cute hood, ensuring baby is warm and cosy
   machine washable