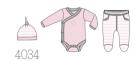

#### Boxed Gift Packages

Innovative, surprising and luxurious gift boxes

Framed Gift Box

Size: L\25cm x W\28cm x H\3cm Contents: bodysuit with appliquè, trousers with feet, new born hat.

Surprise Gift Box

Size: L\25cm x W\28cm x H\3cm Contents: bodysuit with appliquè, trousers with feet, new born hat.

Luxury Gift Box

Size: L\275cm x W/20.5cm x H/10cm Contents: bodysuit with appliquè, trousers with feet, new born hat, double sided soft cotton blanket, heart pin cushion.