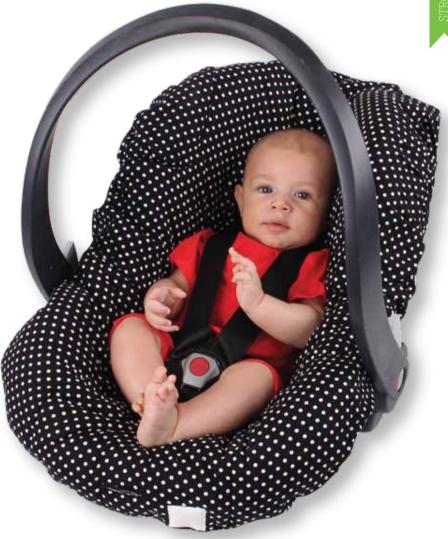

#### A cute, comfortable & supportive travel pillow & headrest for baby

- soft fabric pillow contours to baby's neck and head
- adds extra support during long journeys, especially when sleeping
- taggy ribbons attached provide sensory stimulation & also help soothe baby
- available in 4 cute animal designs