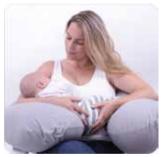

## Nursing Poncho

- Breastfeeding with comfort and privacy
   soft, jersey cotton, poncho gives full privacy for mum & baby.
   large and spacious neckline enables mum and baby to see each other.
- features a useful front pocket.
- machine washable

## Nursing Apron

- Breastfeeding with confidence and style
   lightweight, 100% cotton, spacious nursing apron
- rigid neckline gives mum eye contact with baby whilst feeding
- allows mum to feed baby in total privacy
- packaged in matching purse sized pouch & machine washable