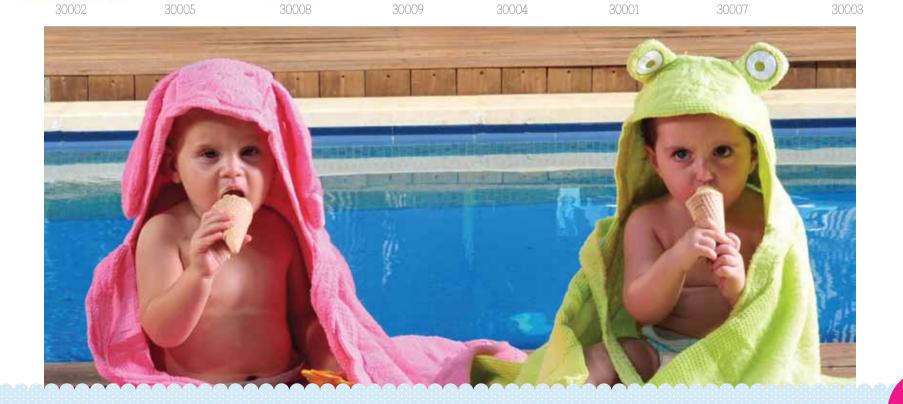

#### Extra large hooded towel, ideal for babies, toddlers and beyond

- features 2 apron-style straps to free parent's hands for bathing new baby
- each fun towel has an animal themed hood matching the Minene Mi Bath Time range

#### Newborn Hooded Towel

Attaches around parent's neck with ease; leaving hands free for bathing

- 100% soft towelling cotton with cotton trim
- super absorbent for easy drying
- available in 5 colours
- 90x100cm