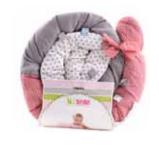

## Innovative Multipurpose Feeding Cushion

- 3in1 pregnancy support, feeding & activity cushion
   luxuriously large and soft feeding cushion with stimulating activity arch and a safety harness.
- provides superior support for mother and baby during feeding.
- cushion also provides baby with a safe, comfortable and stimulating environment when learning to sit.
- the easily attached activity arch includes butterfly crinkle toy, squeezable toy and a baby safe mirror to stimulate baby.