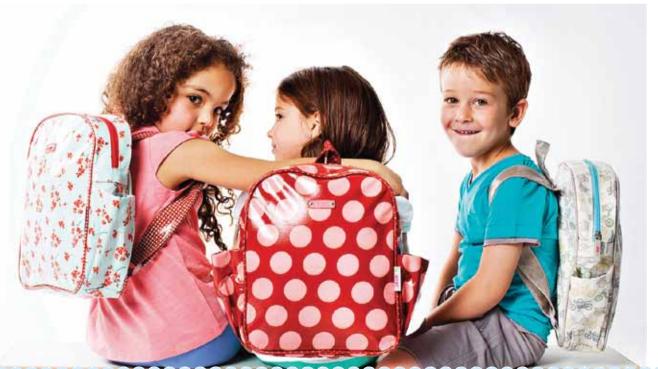

## Mi Little Backpack

- Cute backpacks in vintage fabrics.
  -available in 5 cute & quirky designs.
  -small & lightweight for little ones to carry.
  -adjustable straps.
- -wipe able exterior.