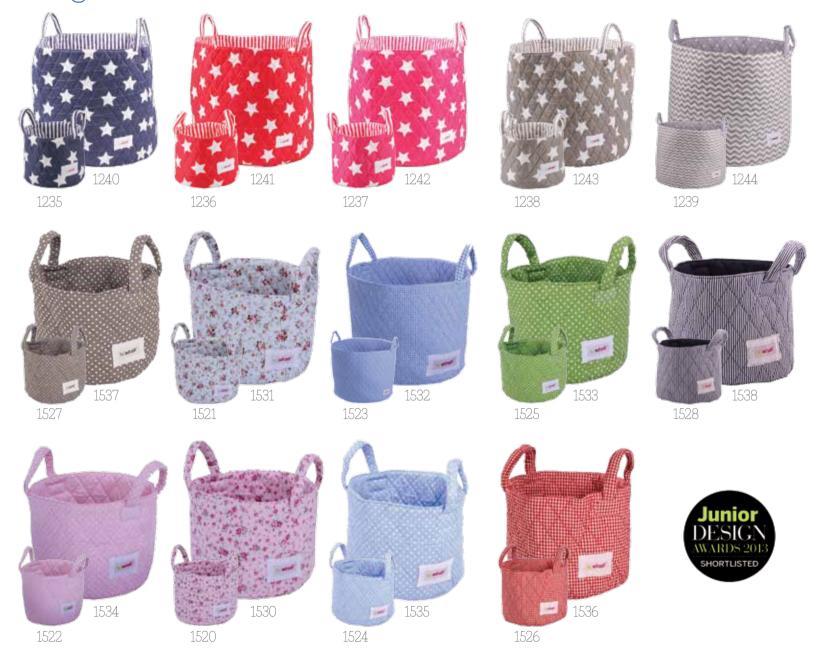

#### Large Storage Basket

Spacious basket perfect for storage of toys, blankets or even laundry.

- 45x40cm

#### Small Storage Basket

Small basket ideal to store baby's essentials like muslins, socks, dummies etc.

- 18x22cm

The perfect size to fit in wardrobes, shelving units and much more.

- comes flat packed
- 29x29x29cm

## Storage Baskets