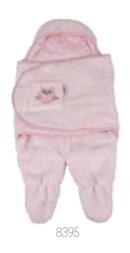

a gift, in sheer organza gift bag.
- muslin size 70 x 70cm.
- machine washable.



1902 Pink & Lilach



1904 Blue & Green



1903 Green & Pink



1900 White Girls



1901 White Boys



1897 Blue, Green, White



1898 White & Pink



1899 White & Blue



1896 White, Lilach, Pink



9790 counter top box contains 12 packs of assorted muslins



9/94 counter top box contains 24 packs of assorted muslins

## Innovative Mi Swaddle Coat

Hooded swaddle coat designed to be used in car seat & pushchairs.

- ideal for use from birth.
- perfect for swaddling when out and about.
- swaddling imitates the security a baby feels whilst snug in the womb.
- prevents 'moro reflex', startling & awakening from involuntary arm movements.
- made of luxurious soft fleece exterior with 100% soft cotton lining.









## Mi Burp Cloths

Colourful set of 2 baby burp cloths.

- reversible design: 100% soft cotton and 100% towelling cotton.

- shaped to contour neck and shoulder ensuring cloth stays in place.

- comes with dummy strap.







































## Snuggly Comfort Blanket

Super soft comfort blanket with tags.
- comfort blanket helps soothe baby with soft and comforting fabric.

- ribbon tags stimulate baby's senses.

- available in 6 pretty and colorful designs.



## Mi Supersize Swaddling Muslin

Extra large 120\*100cm, multipurpose, soft muslin.

- multipurpose muslin, ideal for swaddling baby.
- a natural breathable fabric that allows your baby's body temperature to adjust naturally.
- other uses include nursing blanket, large burp cloth, pushchair shade and changi