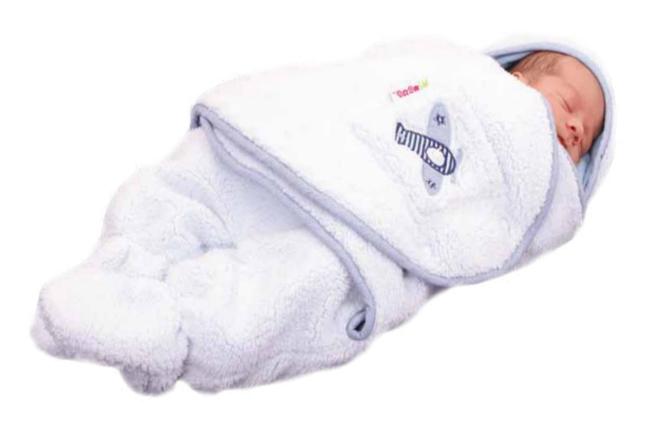

gift, in sheer organza gift bag.
- muslin size 70 x 70cm.
- machine washable.



1902 Pink & Lilach



1904 Blue & Green



1903 Green & Pink



1900 White Girls



1901 White Boys



1897 Blue, Green, White



1898 White & Pink



1899 White & Blue



1896 White, Lilach, Pink



9790 counter top box contains 12 packs of assorted muslins



9/94 counter top box contains 24 packs of assorted muslins

## Innovative Mi Swaddle Coat

Hooded swaddle coat designed to be used in car seat & pushchairs.

- ideal for use from birth.
- perfect for swaddling when out and about.
- swaddling imitates the security a baby feels whilst snug in the womb.
- prevents 'moro reflex', startling & awakening from involuntary arm movements.
- made of luxurious soft fleece exterior with 100% soft cotton lining.









## Mi Burp Cloths

Colourful set of 2 baby burp cloths.

- reversible design: 100% soft cotton and 100% towelling cotton.

- shaped to contour neck and shoulder ensuring cloth stays in place.

- comes with dummy strap.







































## Snuggly Comfort Blanket

Super soft comfort blanket with tags.
- comfort blanket helps soothe baby with soft and comforting fabric.

- ribbon tags stimulate baby's senses.

- available in 6 pretty and colorful designs.



## Mi Supersize Swaddling Muslin

Extra large 120\*100cm, multipurpose, soft muslin.

- multipurpose muslin, ideal for swaddling baby.
- a natural breathable fabric that allows your baby's body temperature to adjust naturally.
- other uses include nursing blanket, large burp cloth, pushchair shade and changing