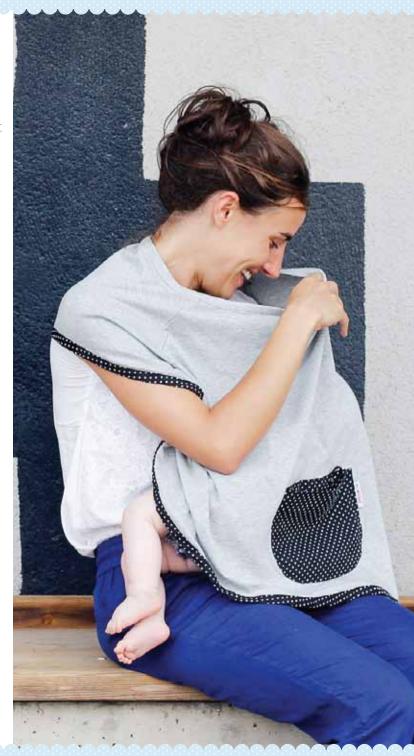

## Nursing Poncho

- Breastfeeding with comfort and privacy
   soft, jersey cotton, poncho gives full privacy for mum & baby.
   large and spacious neckline enables mum and baby to see each other.
- features a useful front pocket.
- machine washable