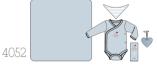

#### Boxed Gift Packages

Innovative, surprising and luxurious gift boxes

Framed Gift Box

Size: L\25cm x W\28cm x H\3cm Contents: bodysuit with appliquè, trousers with feet, new born hat.

Surprise Gift Box

Size: L\25cm x W\28cm x H\3cm Contents: bodysuit with appliquè, trousers with feet, new born hat.

Luxury Gift Box

Size: L\275cm x W/20.5cm x H/10cm Contents: bodysuit with appliquè, trousers with feet, new born hat, double sided soft cotton blanket, heart pin cushion.