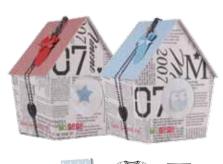

#### Minene in Monochrome

Our Minene in Monochrome are cute packages made of printed newspaper articles about Minene.

Petite House Gift
Size: L\14cm x W/14cm x H/23cm
Contents: bodysuit with applique,
trousers with feet, double sided
soft cotton blanket.