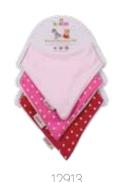

## Bandana Bib

## Soft and lightweight bandana dribble bibs.

- small and delicate bandana dribble bibs are ideal for young babies.
- soft jersey cotton with towelling lining for extra absorbency & comfort.
- available in counter display units of 16pcs and in sets of 3.

1940 Counter top display box Contains 16pcs & in sets of 3

1921

1924

1926