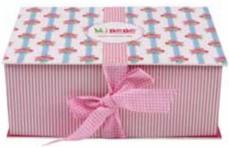

#### Minene in Monochrome

Our Minene in Monochrome are cute packages made of printed newspaper articles about Minene.

Petite House Gift
Size: L\14cm x W/14cm x H/23cm
Contents: bodysuit with applique,
trousers with feet, double sided
soft cotton blanket.

Petite Boat Gift
Size: L\36.5cm x W/8.5cm x H/12cm
Contents: bodysuit with appliquè,
supersize muslin, bandana bib,
heart pin cushion, muslin with appliquè,

Petite Case Gift Size: L\15cm x W\15cm x H\20cm Contents: bodysuit with applique, trousers with feet, socks, heart pin cushion.

Petite Gift Box Size: L\255cm x W/165cm x H/7cm Contents: all in one with applique, new born hat, muslin with applique, heart pin cushion.