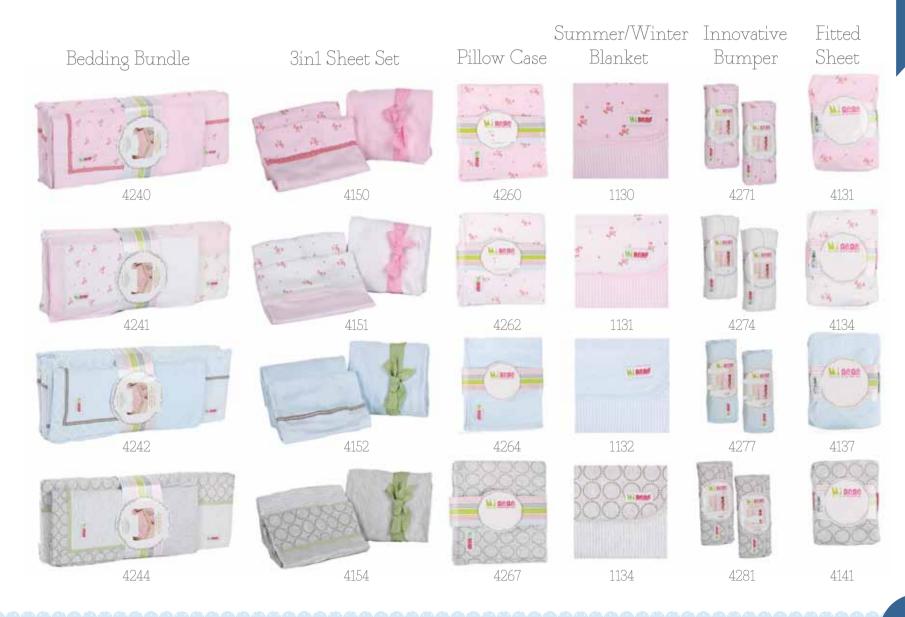

## Bedding Range

Luxurious 100% soft jersey cotton

## Innovative Individual Bed Bumper

- allows mother to see the baby when sleeping & eye contact when awake.
- enables air to circulate freely around the cot.
- each bumper is attached with velcro to wrap securely around each cot bar.
- bumpers cannot be climbed on and can be moved from crib to bed.
- available in all bedding materials & colours.