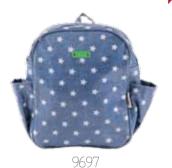

## Mi Little Backpack

- Cute backpacks in vintage fabrics.
  -available in 5 cute & quirky designs.
  -small & lightweight for little ones to carry.
  -adjustable straps.
- -wipe able exterior.