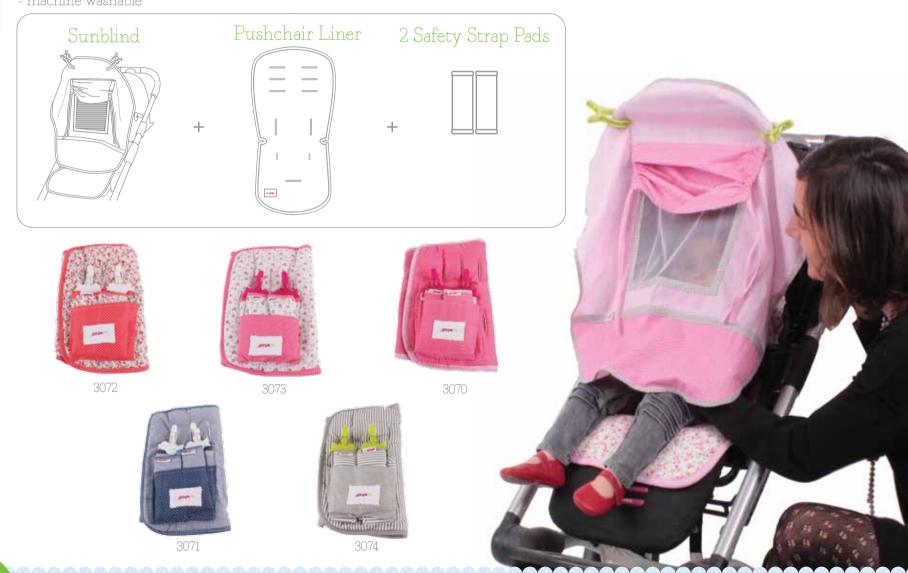

#### Pushchair Accessory Set

#### A gorgeous set giving your pushchair extra colour, comfort and sun protection.

- set includes: reversible pushchair liner, 2 safety strap covers & matching pushchair sunshade
- reversible liner offers extra padding for pushchairs/car seats and keeps them clean
- pushchair sunshade offers shade and protection from sun, wind & insects
- machine washable