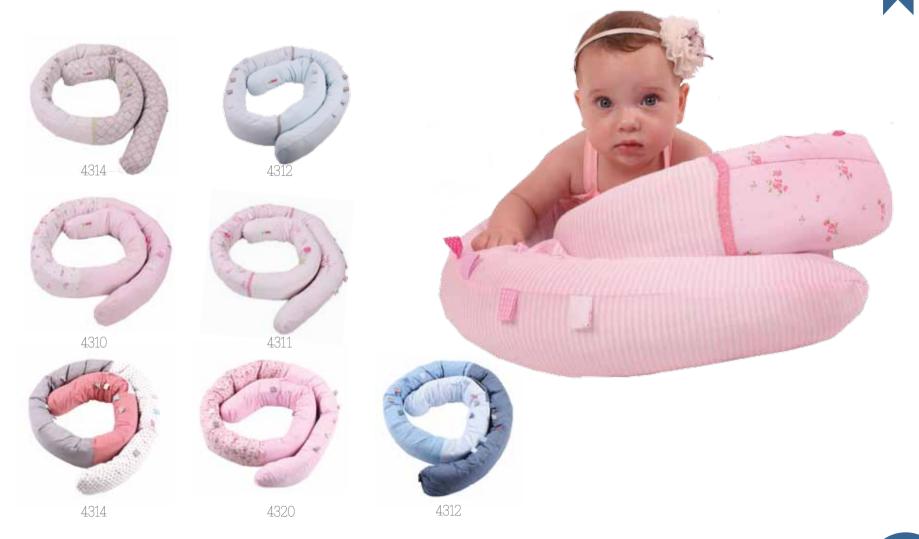

## Snuggly Snake

- A multi-purpose bedroom accessory for babies
   can be used as a bed boarder or as an activity surface to stimulate.
- cover is made of 100% cotton and can be easily removed for machine washing.
- 240cm length, 12 cm diameter.