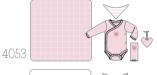

#### Boxed Gift Packages

Innovative, surprising and luxurious gift boxes

Framed Gift Box

Size: L\25cm x W\28cm x H\3cm Contents: bodysuit with appliquè, trousers with feet, new born hat.

Surprise Gift Box

Size: L\25cm x W\28cm x H\3cm Contents: bodysuit with appliquè, trousers with feet, new born hat.

Luxury Gift Box

Size: L\275cm x W/20.5cm x H/10cm Contents: bodysuit with appliquè, trousers with feet, new born hat, double sided soft cotton blanket, heart pin cushion.