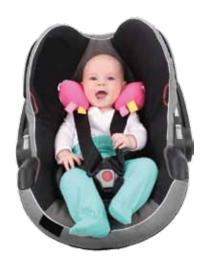

#### A cute, comfortable & supportive travel pillow & headrest for baby

- soft fabric pillow contours to baby's neck and head
- adds extra support during long journeys, especially when sleeping
- taggy ribbons attached provide sensory stimulation & also help soothe baby
- available in 4 cute animal designs