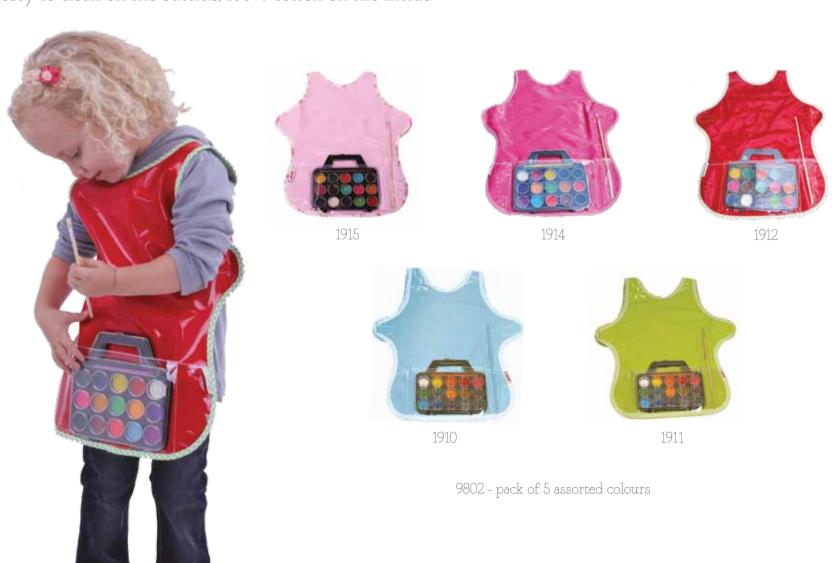

## Large Painting Apron

- Comes with water based painting set
   large apron to be worn when eating, cooking or painting.
   easy to clean on the outside, 100% cotton on the inside.