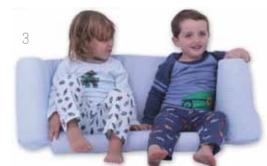

## Portable Playmat

An innovative, reversible, portable playmat for children - ideal for use when reading, playing or sleeping.

- features 5 adjoined cushions; top cushion folds & fastens into a pillow
- 100% cotton cover