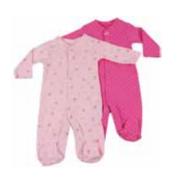

# Duo Pack Soft 100% cotton

Pair of baby grow Sizes: newborn, 0-3, 3-6 100% soft cotton; available in 8 designs

Pair of long sleeved bodysuit Sizes: newborn, 0-3, 3-6 100% soft cotton; available in 8 designs

Pair of trousers with feet Sizes: newborn, 0-3, 3-6 100% soft cotton; available in 8 designs

MINENE "my child", the innovative baby brand. Minene was established by three young mothers with a vision to create innovative, well designed, practical yet stylish products for parents, babies and toddlers. Our goal is to bring both comfort & joy to parents & children alike.