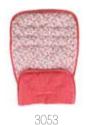

#### Woven Pushchair & Car seat Liners

#### Soft & colourful liners

- offers extra padding for pushchairs/car seats & keeps them clean made of 100% soft cotton exterior, kinder to your baby's skin
- has universal slits for easy access to safety straps
- easily attaches/detaches for machine washing

#### Reversible: Weave Fabric

3059

3052

Reversible cotton/towel

3057

3056