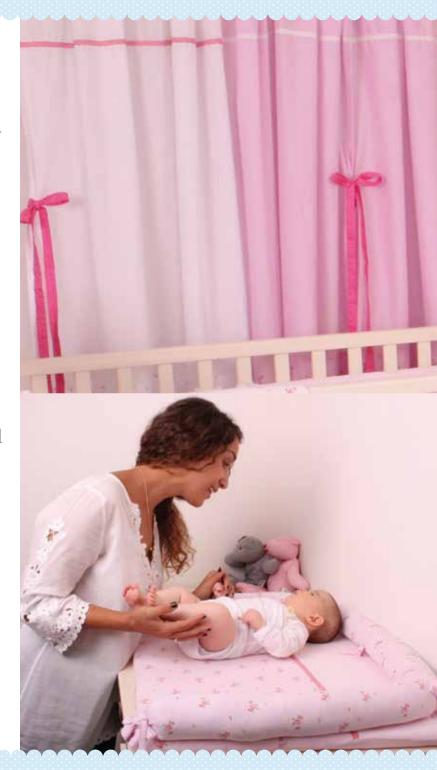

## Pair of Curtains

Beautifully designed window curtains with matching bows

- the gorgeous designs complete Minene's bedding range for a harmonious room design.
- size: 155x200cm

## Padded Changing Mat

Completes Minene's bedding range

- jersey cotton cover can be removed to be machine washed
- foam mat is covered with waterproof fabric.
- detachable padded border gives baby perfect protection.