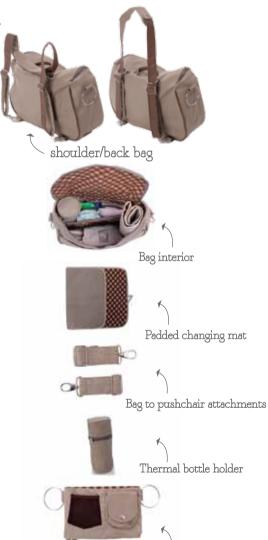

#### Layla Changing Bag

Spacious and stylish

- equipped for every occasion, the changing bag comes with a padded changing mat, thermal bottle holder & detachable pouch.

- comes with innovative straps which allow the bag to be worn as a backpack,

shoulder bag or on a pushchair using universal straps.

Removable pouch for storing essentials