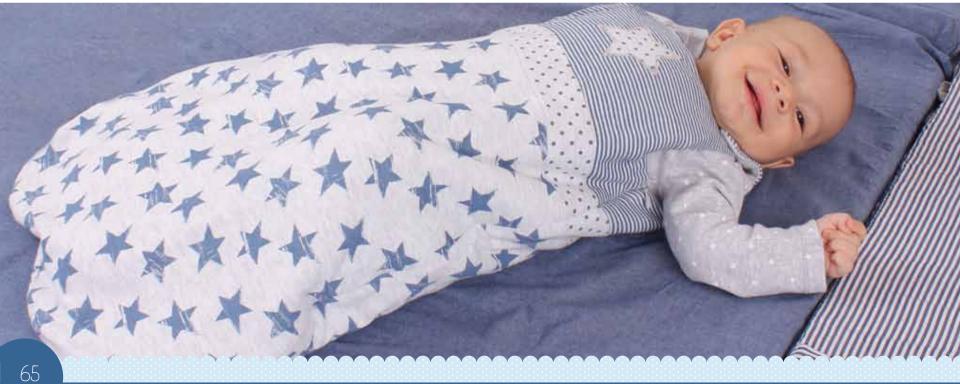

## Mi Cosy Sleeping Bag

Keeps babies at a comfortable temperature all night long - availabe in 4 colours.

- suitable for age 0-6 months.
- 2.5 Tog for all year round use.
- 100% soft jersey cotton exterior & lining with shoulder poppers & side zip.
- a must have for a good night's sleep for all, as baby stays safe, warm & completely covered.