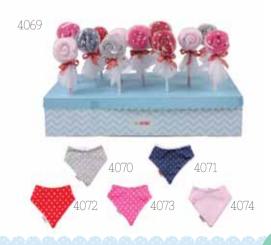

Lollipops
Display Box Size: 27cm/W x 45cm/L x 9cm/H
Contents: bandana bib
5 colours, 25 lollipops in display