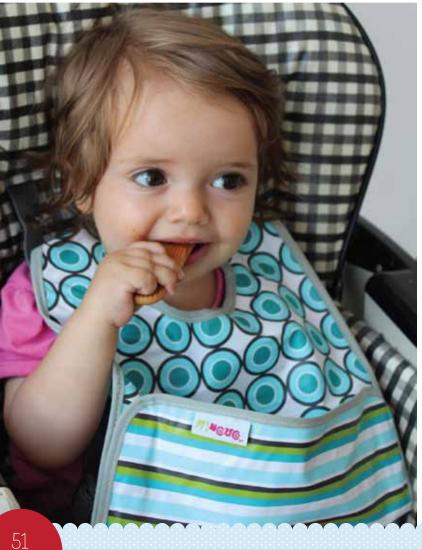

## Crumb Catcher Bib

Colourful, durable bib with crumb catcher pouch

- innovative design features a large detachable pocket
- pocket completely opens/ closes with velcro for easy cleaning
- waterproof fabric can be wiped clean with ease. Size 27x30cm
- colourful and fun retro design with popper fasteners