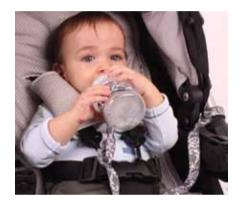

# Bottle & Toy Strap The perfect solution to lost bottles and toys when out and about.

- easily attached to any pushchair, car seat or high chair on end and to the baby's bottle or toy on the other end to avoid dropping and losing them
- bright, innovative and colourful strap.
- display box contains 40 pcs.

1614 Counter top display box Contains 40 pieces