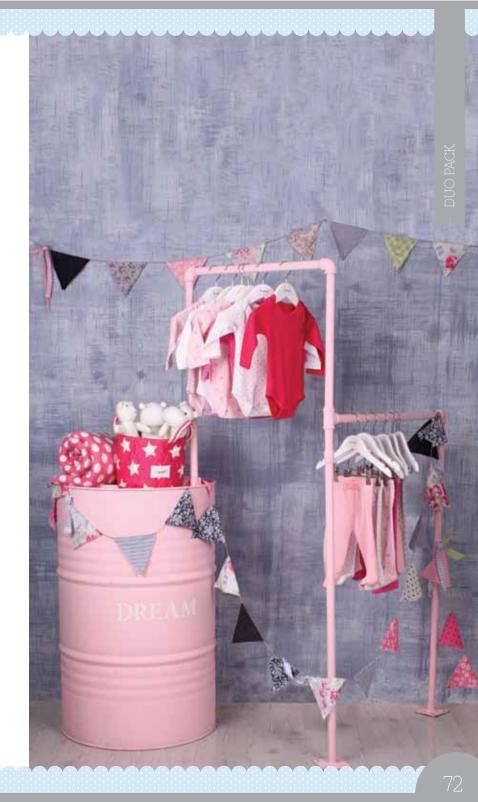

# Minene Fashion Collection

# Duo Pack Soft 100% cotton

Pair of baby grow Sizes: newborn, 0-3, 3-6 100% soft cotton; available in 8 designs

Pair of long sleeved bodysuit Sizes: newborn, 0-3, 3-6 100% soft cotton; available in 8 designs

Pair of trousers with feet Sizes: newborn, 0-3, 3-6 100% soft cotton; available in 8 designs

MINENE "my child", the innovative baby brand. Minene was established by three young mothers with a vision to create innovative, well designed, practical yet stylish products for parents, babies and toddlers. Our goal is to bring both comfort & joy to parents & children alike.