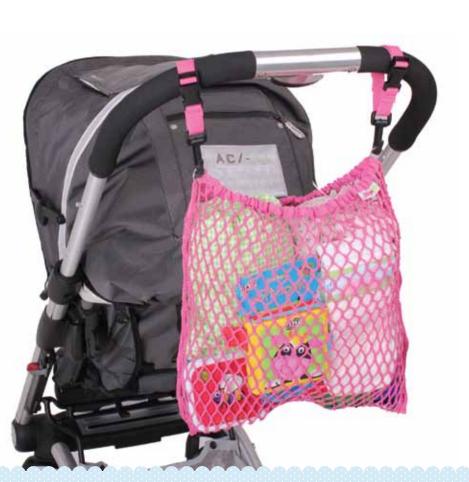

# Pushchair Net bag Colourful & practical pushchair storage

- strong & durable net bag, ideal for extra storage on the pushchair.
   features a small internal pocket for convenient storage of valuables, phones, keys, etc.
- packed in matching carry pouch

Counter top display box contains 20 assorted colours.