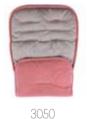

#### Woven Pushchair & Car seat Liners

#### Soft & colourful liners

- offers extra padding for pushchairs/car seats & keeps them clean made of 100% soft cotton exterior, kinder to your baby's skin
- has universal slits for easy access to safety straps
- easily attaches/detaches for machine washing

#### Reversible: Weave Fabric

3059

3052

Reversible cotton/towel

3057

3056