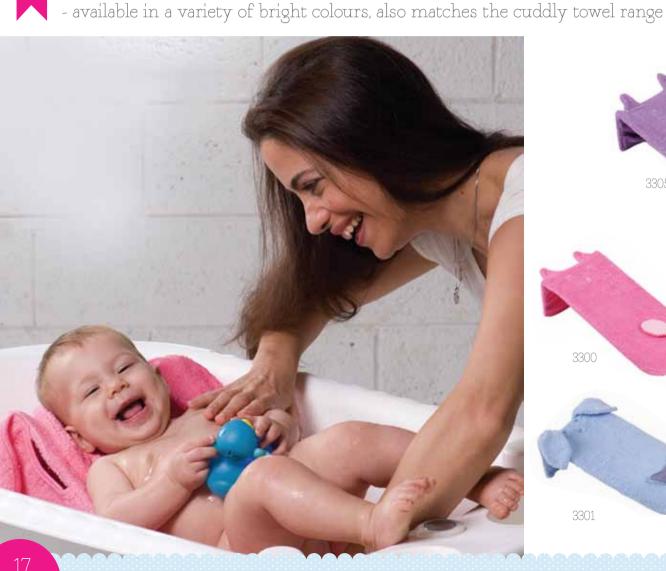

#### Cuddly Towel

#### Extra large hooded towel, ideal for babies, toddlers and beyond

- features 2 apron-style straps to free parent's hands for bathing new baby
- each fun towel has an animal themed hood matching the Minene Mi Bath Time range

#### Newborn Hooded Towel

Attaches around parent's neck with ease; leaving hands free for bathing

- 100% soft towelling cotton with cotton trim
- super absorbent for easy drying
- available in 5 colours
- 90x100cm