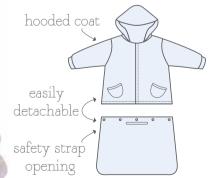

## Innovative 2 in 1 Baby Coat

## Perfect for use from birth

- innovative coat is designed with a detachable foot muff to be worn as an all-in-one or a separate coat.
- the foot muff contains a harness point for strapping baby into a buggy or car seat.
- made of luxurious soft fleece with 100% soft cotton lining.
- machine washable.