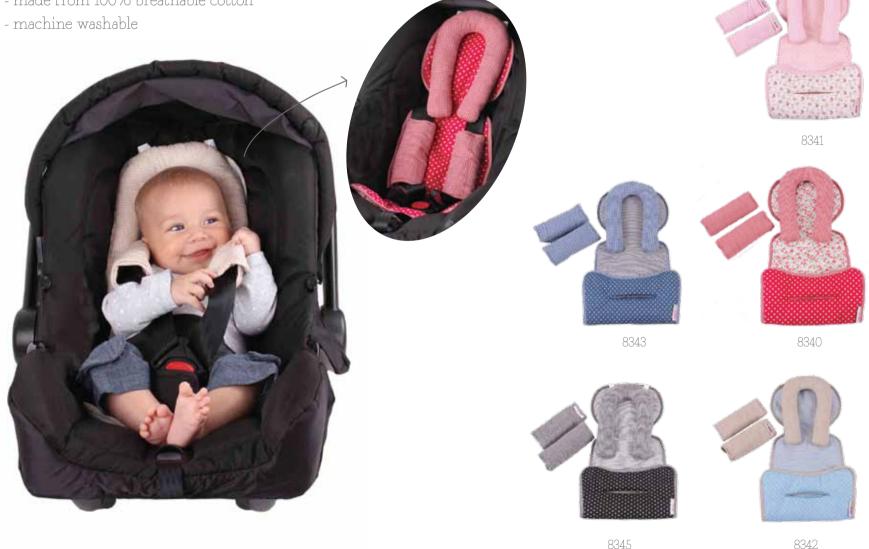

## Mi Supersize Swaddling Muslin

Extra large 120\*100cm, multipurpose, soft muslin.

- multipurpose muslin, ideal for swaddling baby.
- a natural breathable fabric that allows your baby's body temperature to adjust naturally.
- other uses include nursing blanket, large burp cloth, pushchair shade and changing mat.
- packaged in a matching cotton carry pouch and available in gift packs of 2.

1420

1418

1414

1418

1417

Pair of Muslins:

Large burp cloth

Stroller shade & shield