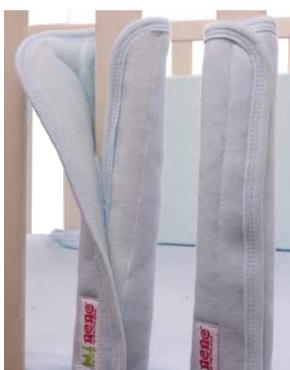

## Innovative Individual Bed Bumper

- allows mother to see the baby when sleeping & eye contact when awake.
- enables air to circulate freely around the cot.
- each bumper is attached with velcro to wrap securely around each cot bar.
- bumpers cannot be climbed on and can be moved from crib to bed.
- available in all bedding materials & colours.