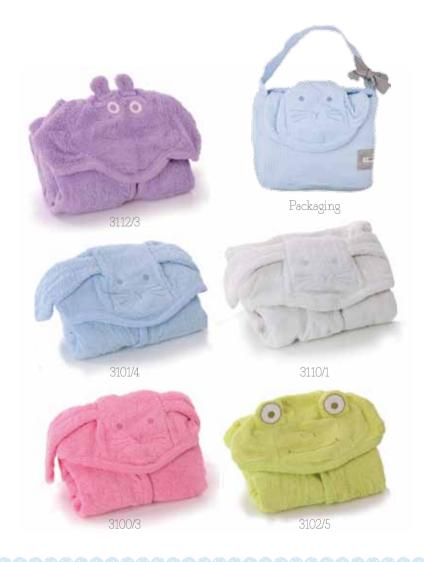

#### Mi 1<sup>ST</sup> Bath Buddy

- A safe & comfortable floating bath support
   securely nestles baby's body while supporting their head safely out of the water
- fabric hanging loop and quick dry fabric allows for fast drying
- available in 5 colours and 3 animal shapes