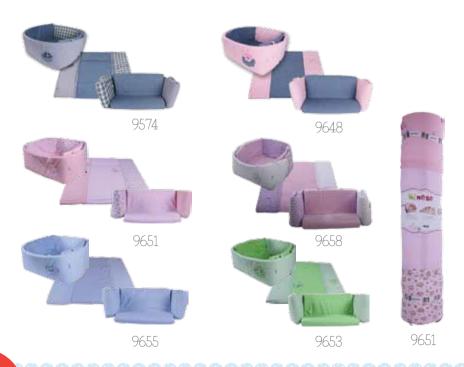

## 3 in 1 Activity Mat

The largest, thickest, padded & most versatile activity mat on the market - baby pen suitable for ages 0-4 months: by folding up sides and using the zips and velcro, the flat mat becomes a safe and secure play pen for baby.

- play mat suitable for ages 4-12 months: a super large and spacious, padded, activity mat for hours of exploration and play.

- mini sofa suitable for ages 1-4 years: The large play mat can now fold into a soft mini sofa

for hours of fun and years more use.

Registered Potenet