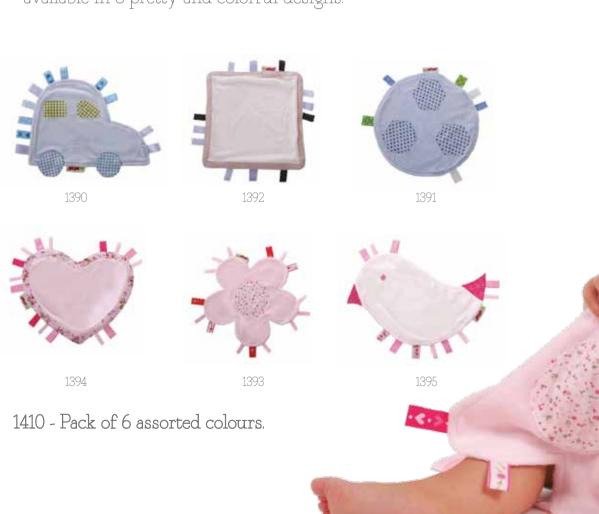

## Snuggly Comfort Blanket

Super soft comfort blanket with tags.
- comfort blanket helps soothe baby with soft and comforting fabric.

- ribbon tags stimulate baby's senses.

- available in 6 pretty and colorful designs.