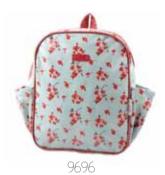

## Mi Little Backpack

- Cute backpacks in vintage fabrics.
  -available in 5 cute & quirky designs.
  -small & lightweight for little ones to carry.
  -adjustable straps.
- -wipe able exterior.