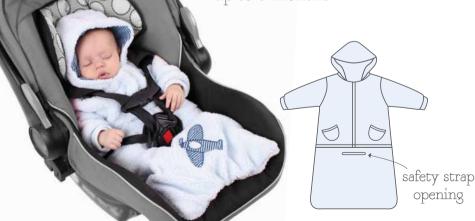

## Innovative 2 in 1 Baby Coat

## Perfect for use from birth

- innovative coat is designed with a detachable foot muff to be worn as an all-in-one or a separate coat.
- the foot muff contains a harness point for strapping baby into a buggy or car seat.
- made of luxurious soft fleece with 100% soft cotton lining.
- machine washable.