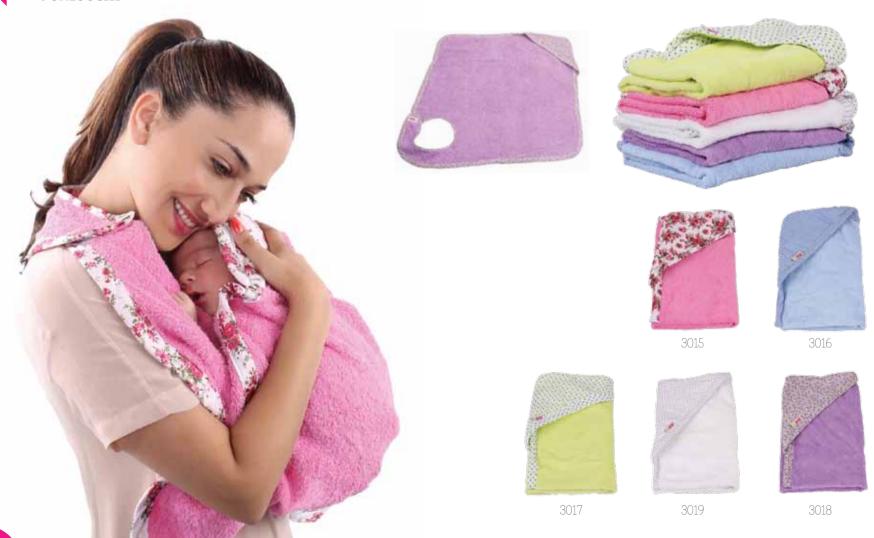

#### Cuddly Towel

#### Extra large hooded towel, ideal for babies, toddlers and beyond

- features 2 apron-style straps to free parent's hands for bathing new baby
- each fun towel has an animal themed hood matching the Minene Mi Bath Time range

#### Newborn Hooded Towel

Attaches around parent's neck with ease; leaving hands free for bathing

- 100% soft towelling cotton with cotton trim
- super absorbent for easy drying
- available in 5 colours
- 90x100cm