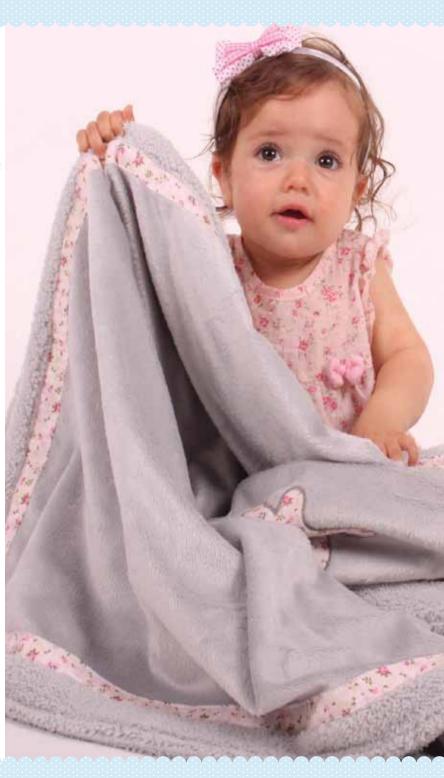

## Luxurious Blanket

- Super soft large blanket
   ideal for use in the nursery or as a cosy pushchair blanket
   puffy blanket with colourful cotton trim and teddy applique
   machine washable
- 100x75cm