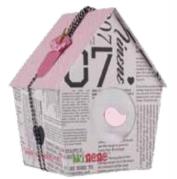

#### Minene in Monochrome

Our Minene in Monochrome are cute packages made of printed newspaper articles about Minene.

Petite House Gift
Size: L\14cm x W/14cm x H/23cm
Contents: bodysuit with applique,
trousers with feet, double sided
soft cotton blanket.