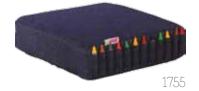

## Mi Booster Cushion

The perfect solution for eating & playtime for toddlers.

- designed for toddlers that can sit unaided at the table.
- attaches to chair with universal safety straps that double as backpack straps.
- comes with crayons and colouring book in rear pocket.
- cover can be easily removed for machine washing. 29x29x8cm