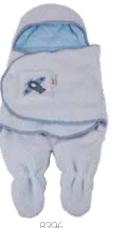

ift, in sheer organza gift bag.
- muslin size 70 x 70cm.
- machine washable.



1902 Pink & Lilach



1904 Blue & Green



1903 Green & Pink



1900 White Girls



1901 White Boys



1897 Blue, Green, White



1898 White & Pink



1899 White & Blue



1896 White, Lilach, Pink



9790 counter top box contains 12 packs of assorted muslins



9/94 counter top box contains 24 packs of assorted muslins

## Innovative Mi Swaddle Coat

Hooded swaddle coat designed to be used in car seat & pushchairs.

- ideal for use from birth.
- perfect for swaddling when out and about.
- swaddling imitates the security a baby feels whilst snug in the womb.
- prevents 'moro reflex', startling & awakening from involuntary arm movements.
- made of luxurious soft fleece exterior with 100% soft cotton lining.









## Mi Burp Cloths

Colourful set of 2 baby burp cloths.

- reversible design: 100% soft cotton and 100% towelling cotton.

- shaped to contour neck and shoulder ensuring cloth stays in place.

- comes with dummy strap.







































## Snuggly Comfort Blanket

Super soft comfort blanket with tags.
- comfort blanket helps soothe baby with soft and comforting fabric.

- ribbon tags stimulate baby's senses.

- available in 6 pretty and colorful designs.



## Mi Supersize Swaddling Muslin

Extra large 120\*100cm, multipurpose, soft muslin.

- multipurpose muslin, ideal for swaddling baby.
- a natural breathable fabric that allows your baby's body temperature to adjust naturally.
- other uses include nursing blanket, large burp cloth, pushchair shade and changing m