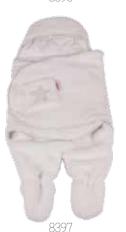

## Innovative Mi Swaddle Coat

Hooded swaddle coat designed to be used in car seat & pushchairs.

- ideal for use from birth.
- perfect for swaddling when out and about.
- swaddling imitates the security a baby feels whilst snug in the womb.
- prevents 'moro reflex', startling & awakening from involuntary arm movements.
- made of luxurious soft fleece exterior with 100% soft cotton lining.