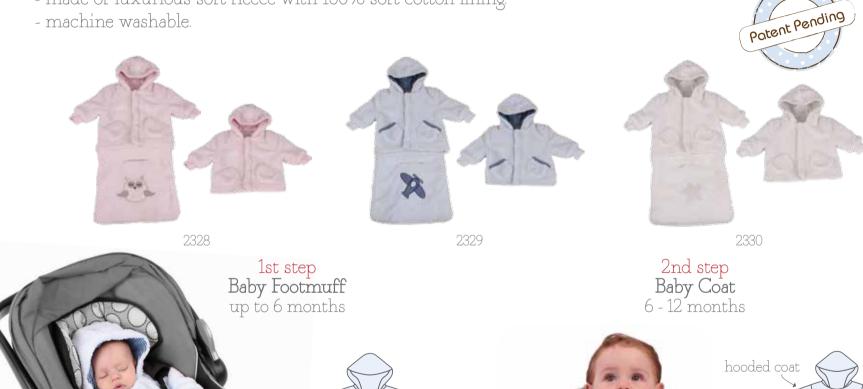

## Innovative 2 in 1 Baby Coat

## Perfect for use from birth

- innovative coat is designed with a detachable foot muff to be worn as an all-in-one or a separate coat.
- the foot muff contains a harness point for strapping baby into a buggy or car seat.
- made of luxurious soft fleece with 100% soft cotton lining.
- machine washable.