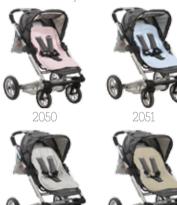

wind & insects
- machine washable



#### Woven Pushchair & Car seat Liners

#### Soft & colourful liners

- offers extra padding for pushchairs/car seats & keeps them clean made of 100% soft cotton exterior, kinder to your baby's skin
- has universal slits for easy access to safety straps
- easily attaches/detaches for machine washing

#### Reversible: Weave Fabric

















3059







3052

Reversible cotton/towel



3057





3056

















#### Jersey

#### Cotton Pushchair & Car seat Liners

#### Soft & colourful liners

- offers extra padding for pushchairs/car seats & keeps them clean
- made of 100% soft cotton exterior, kinder to your baby's skin
- has universal slits for easy access to safety straps
- easily attaches/detaches for machine washing

#### Plain Jersey















3021 3022













# Cosy Foot Muff A versatile 2 in 1 cotton liner & cosy fleece foot muff for proloned use - 100% soft cotton liner provides extra comfort and padding all year round. - cosy fleece exterior blanket can be unzipped & removed during warmer months.

- universal slits for easy access to safety strap.



#### Reversible Liner & Safety Strap Set

Set of matching liner & safety strap pads for use on pushchairs & car seats

Stars/ Printed Jersey Reversible Weave Fabric Reversible Cotton/Towel

#### Innovative Car Seat Cover

#### A stylish, breathable, protective cover for your carseat

- elastic edges to fit most standard carseats
- features universal slits to ensure easy access to safety straps
- soft breathable cotton gives baby a cool surface to nestle in
-