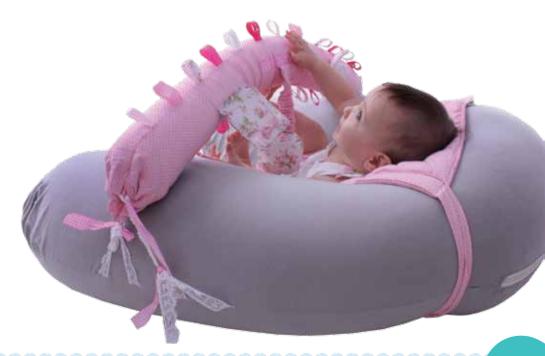

## Innovative Multipurpose Feeding Cushion

- 3in1 pregnancy support, feeding & activity cushion
   luxuriously large and soft feeding cushion with stimulating activity arch and a safety harness.
- provides superior support for mother and baby during feeding.
- cushion also provides baby with a safe, comfortable and stimulating environment when learning to sit.
- the easily attached activity arch includes butterfly crinkle toy, squeezable toy and a baby safe mirror to stimulate baby.