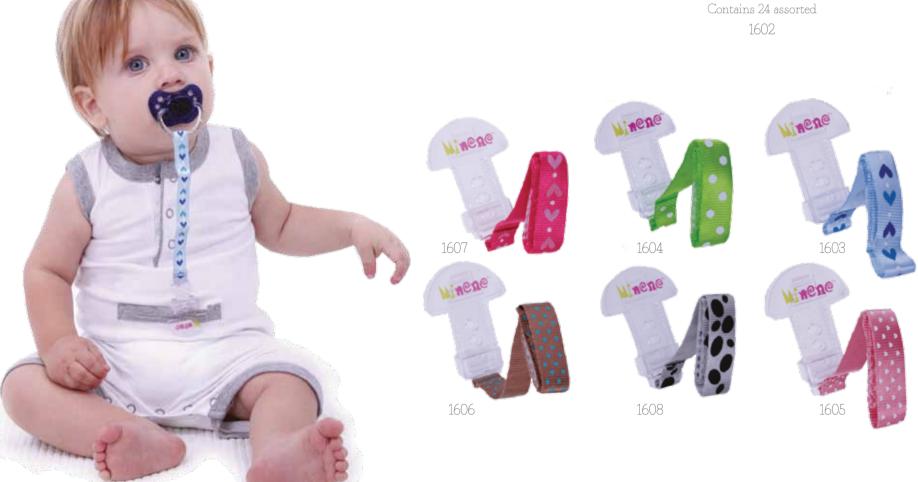

# Bottle & Toy Strap The perfect solution to lost bottles and toys when out and about.

- easily attached to any pushchair, car seat or high chair on end and to the baby's bottle or toy on the other end to avoid dropping and losing them
- bright, innovative and colourful strap.
- display box contains 40 pcs.

1614 Counter top display box Contains 40 pieces