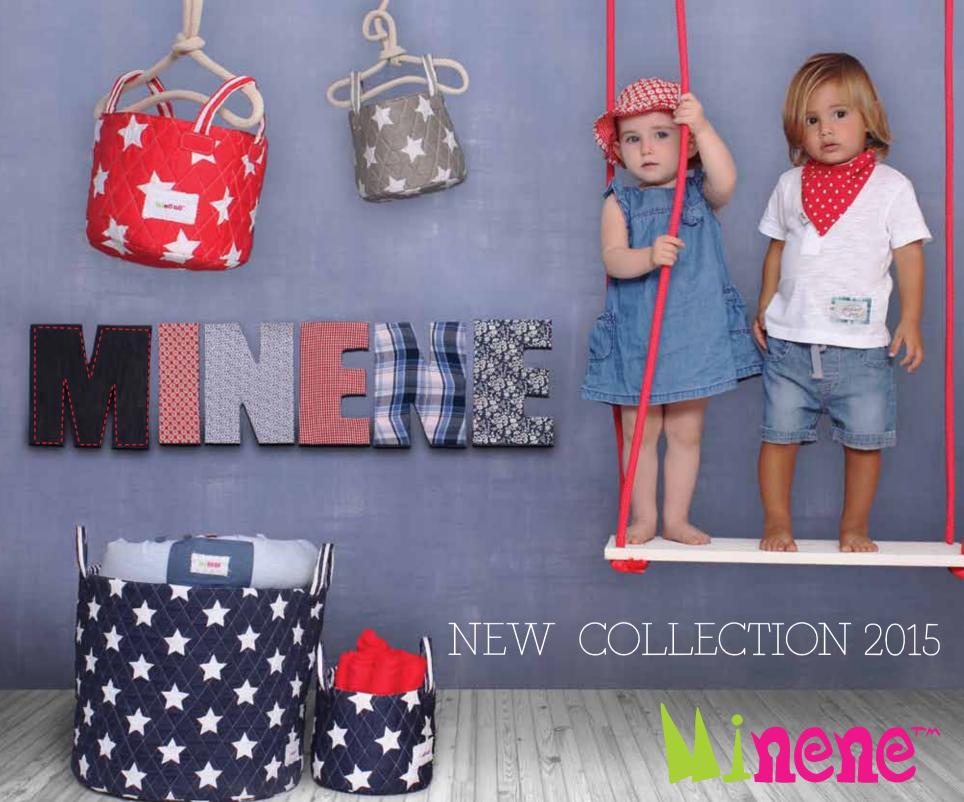

#### Storage Boxes & Baskets

An attractive & stylish range of storage solutions



#### Under Bed Storage

Large storage box ideal for storage under cots and beds.

- comes flat packed
- -60x40x25cm



#### Small Storage Box

Small storage box for nappies, wipes, cotton wool, shoes, DVD's etc.

- comes flat packed
- 32x21x12 cm



#### Large Storage Basket

Spacious basket perfect for storage of toys, blankets or even laundry.

- 45x40cm



#### Small Storage Basket

Small basket ideal to store baby's essentials like muslins, socks, dummies etc.

- 18x22cm





The perfect size to fit in wardrobes, shelving units and much more.

- comes flat packed
- 29x29x29cm



#### New! Under Bed Storage

Large storage box ideal for storage under cots and beds

- comes flat packed
- 60x49x17cm

##