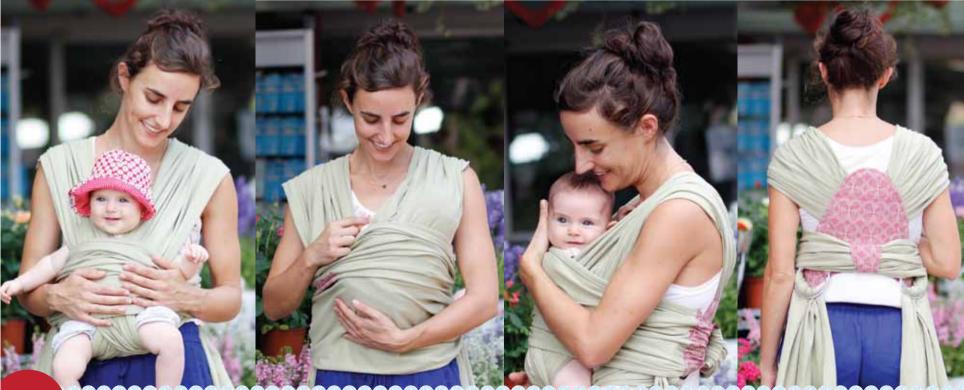

## Mi Supportive Swaddle Wrap

Unique easy to wear baby carrier combining fetal position for the baby & back support for the parent

- one product combines two benefits; comfort & security for baby & back support for the parent
- made from soft and stretchy cotton that can be worn in 3 different ways
- designed for prolonged use, the carrier supports different development stages as baby grows
- designed with ease of use and safety in mind, no unnecessary fabric
- one size fits all
- machine washable