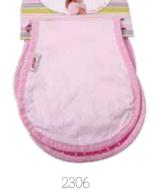

## Mi Burp Cloths

Colourful set of 2 baby burp cloths.

- reversible design: 100% soft cotton and 100% towelling cotton.

- shaped to contour neck and shoulder ensuring cloth stays in place.

- comes with dummy strap.