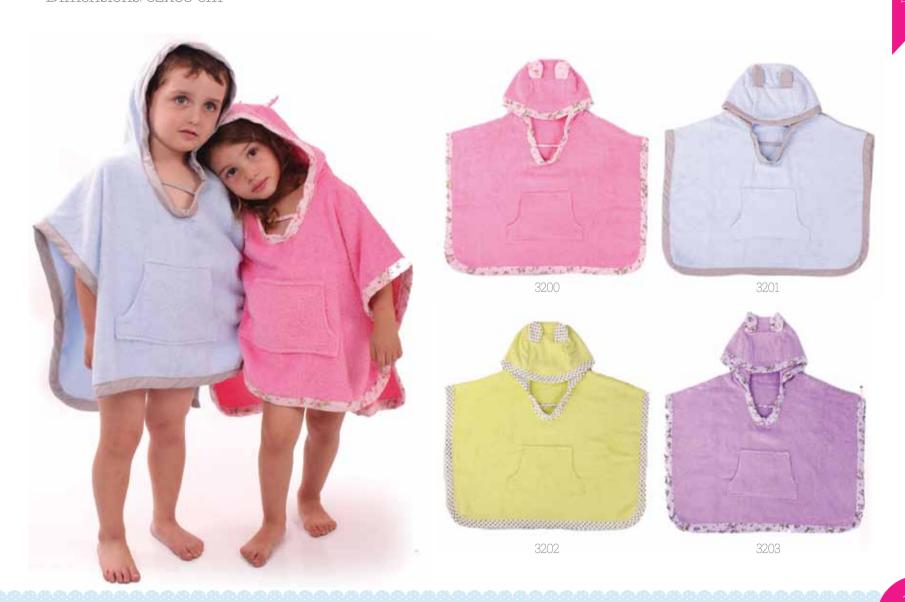

## Cuddly Poncho

Ideal for use by the pool, on the beach or after bath time.
- easily slips over little ones head
- Dimensions: 52x66 cm