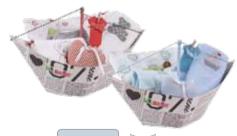

#### Minene in Monochrome

Our Minene in Monochrome are cute packages made of printed newspaper articles about Minene.

Petite House Gift
Size: L\14cm x W/14cm x H/23cm
Contents: bodysuit with applique,
trousers with feet, double sided
soft cotton blanket.

Petite Boat Gift
Size: L\36.5cm x W/8.5cm x H/12cm
Contents: bodysuit with appliquè,
supersize muslin, bandana bib,
heart pin cushion, muslin with appliquè,

Petite Case Gift Size: L\15cm x W\15cm x H\20cm Contents: bodysuit with applique, trousers with feet, socks, heart pin cushion.