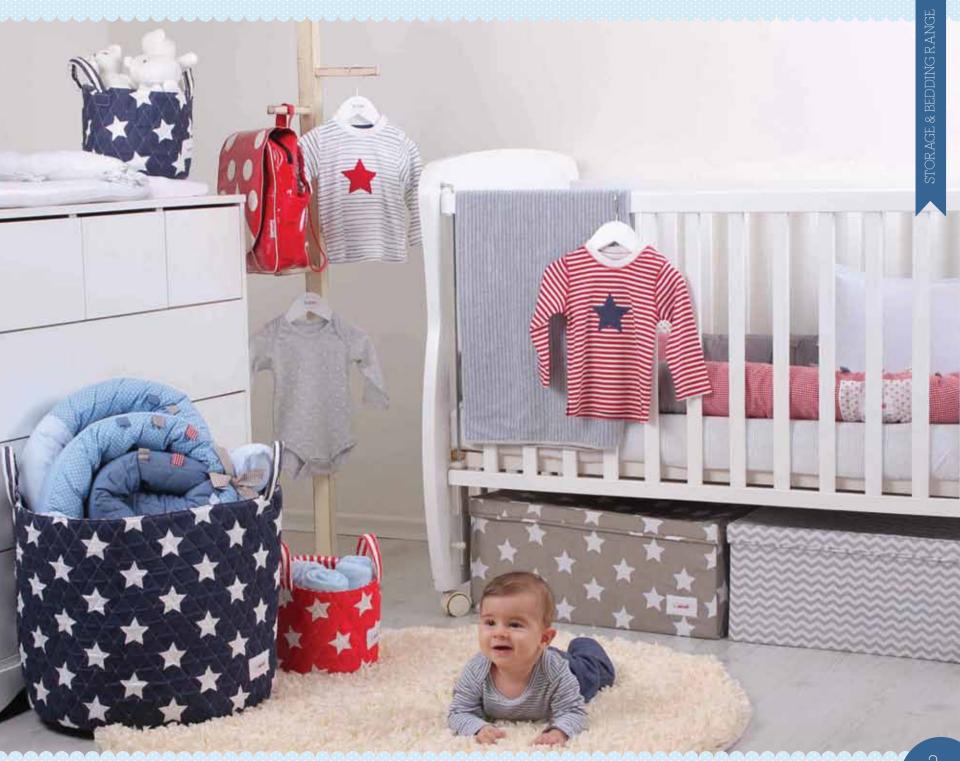

#### Storage Boxes & Baskets

An attractive & stylish range of storage solutions

#### Under Bed Storage

Large storage box ideal for storage under cots and beds.

- comes flat packed
- -60x40x25cm

#### Small Storage Box

Small storage box for nappies, wipes, cotton wool, shoes, DVD's etc.

- comes flat packed
- 32x21x12 cm

#### Large Storage Basket

Spacious basket perfect for storage of toys, blankets or even laundry.

- 45x40cm

#### Small Storage Basket

Small basket ideal to store baby's essentials like muslins, socks, dummies etc.

- 18x22cm

The perfect size to fit in wardrobes, shelving units and much more.

- comes flat packed
- 29x29x29cm

#### New! Under Bed Storage

Large storage box ideal for storage under cots and beds

- comes flat packed
- 60x49x17cm