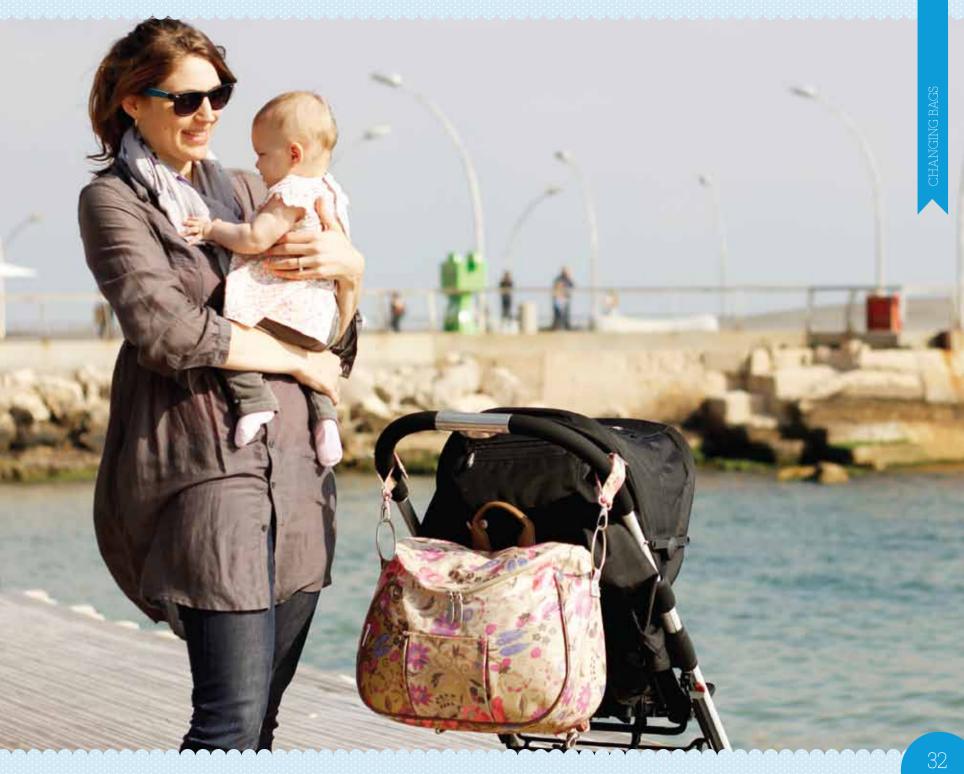

#### Layla Changing Bag

Spacious and stylish

- equipped for every occasion, the changing bag comes with a padded changing mat, thermal bottle holder & detachable pouch.

- comes with innovative straps which allow the bag to be worn as a backpack,

shoulder bag or on a pushchair using universal straps.

Removable pouch for storing essentials