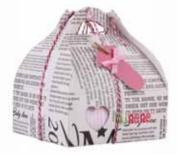

#### Minene in Monochrome

Our Minene in Monochrome are cute packages made of printed newspaper articles about Minene.

Petite House Gift
Size: L\14cm x W/14cm x H/23cm
Contents: bodysuit with applique,
trousers with feet, double sided
soft cotton blanket.

Petite Boat Gift
Size: L\36.5cm x W/8.5cm x H/12cm
Contents: bodysuit with appliquè,
supersize muslin, bandana bib,
heart pin cushion, muslin with appliquè,

Petite Case Gift Size: L\15cm x W\15cm x H\20cm Contents: bodysuit with applique, trousers with feet, socks, heart pin cushion.

Petite Gift Box Size: L\255cm x W/165cm x H/7cm Contents: all in one with applique, new born hat, muslin with applique, heart pin cushion.