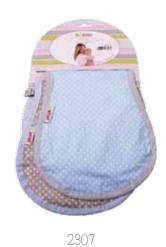

## Mi Burp Cloths

Colourful set of 2 baby burp cloths.

- reversible design: 100% soft cotton and 100% towelling cotton.

- shaped to contour neck and shoulder ensuring cloth stays in place.

- comes with dummy strap.