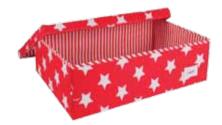

#### Under Bed Storage

Large storage box ideal for storage under cots and beds.

- comes flat packed
- -60x40x25cm

#### New! Under Bed Storage

Large storage box ideal for storage under cots and beds

- comes flat packed
- 60x49x17cm

## Storage Boxes