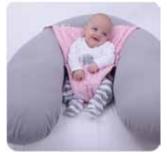

## Innovative Multipurpose Feeding Cushion

- 3in1 pregnancy support, feeding & activity cushion
   luxuriously large and soft feeding cushion with stimulating activity arch and a safety harness.
- provides superior support for mother and baby during feeding.
- cushion also provides baby with a safe, comfortable and stimulating environment when learning to sit.
- the easily attached activity arch includes butterfly crinkle toy, squeezable toy and a baby safe mirror to stimulate baby.