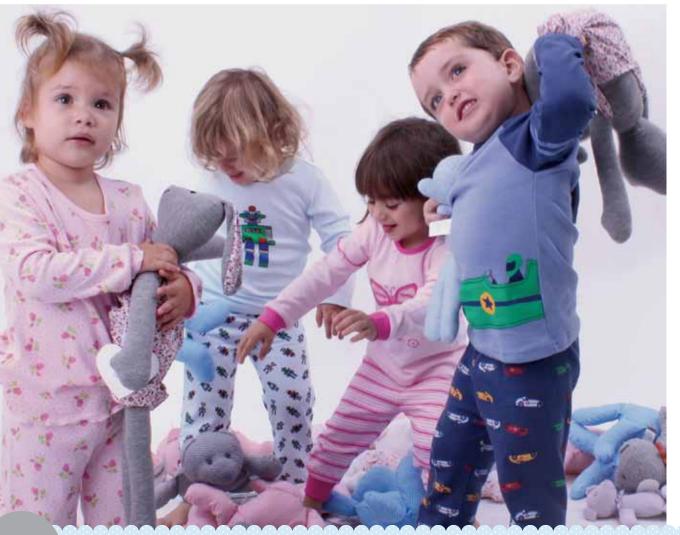

## Cute Pyjamas

Comfy, soft & beautiful pyjamas. - made of 100% soft cotton.

- come packed in a sheer organza gift bag.
- available in size 1-8 years.