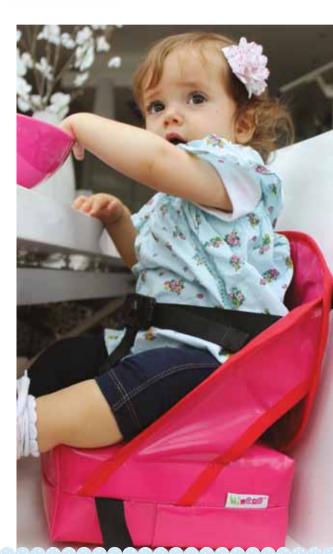

## Mi 1st booster

- Wipe able feeding booster seat
   quickly & easily secured to a chair with adjustable straps.
   easily wipe able and can even be rinsed under running water.
- lightweight, compact and perfect to take along anywhere.
- straps can be re configured to carry as a side bag.