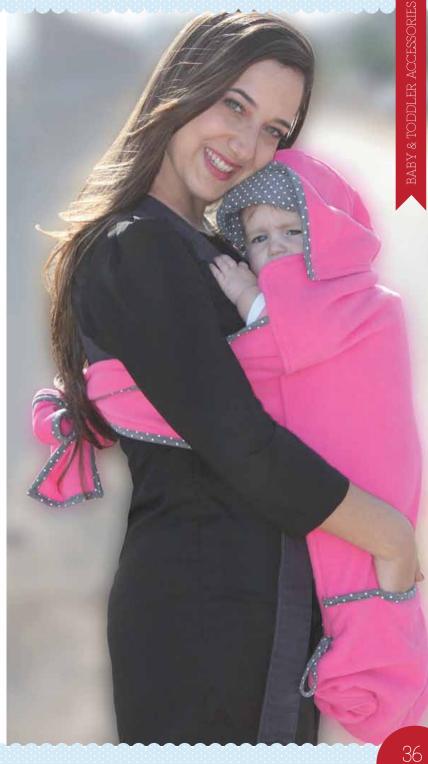

#### Mi Carrier Blanket

The perfect way to keep your baby warm & snug

- long straps for maximum coverage around baby & parent
- suitable for all types of carriers
   features a cute hood, ensuring baby is warm and cosy
   machine washable

## Mi Supportive Swaddle Wrap

Unique easy to wear baby carrier combining fetal position for the baby & back support for the parent

- one product combines two benefits; comfort & security for baby & back support for the parent
- made from soft and stretchy cotton that can be worn in 3 different ways
- designed for prolonged use, the carrier supports different development stages as baby grows
- designed with ease of use and safety in mind, no unnecessary fabric
- one size fits all
- machine washable