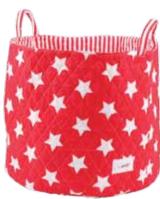

#### Large Storage Basket

Spacious basket perfect for storage of toys, blankets or even laundry.

- 45x40cm

## Storage Baskets