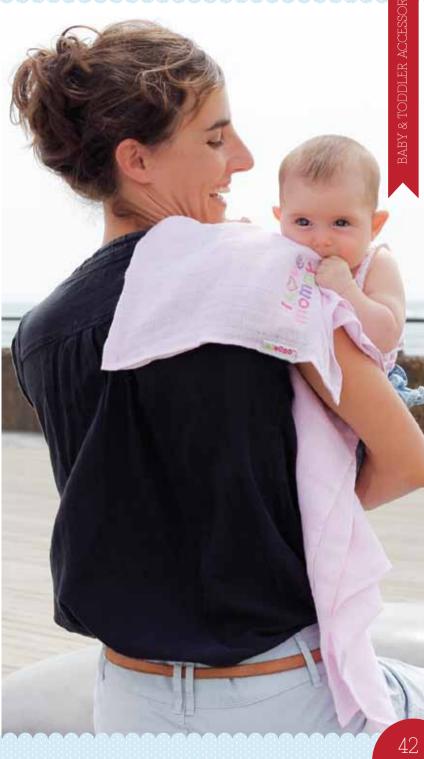

## Mi Supersize Swaddling Muslin

Extra large 120\*100cm, multipurpose, soft muslin.

- multipurpose muslin, ideal for swaddling baby.
- a natural breathable fabric that allows your baby's body temperature to adjust naturally.
- other uses include nursing blanket, large burp cloth, pushchair shade and changing mat.
- packaged in a matching cotton carry pouch and available in gift packs of 2.

1420

1418

1414

1418

1417

Pair of Muslins:

Large burp cloth

Stroller shade & shield