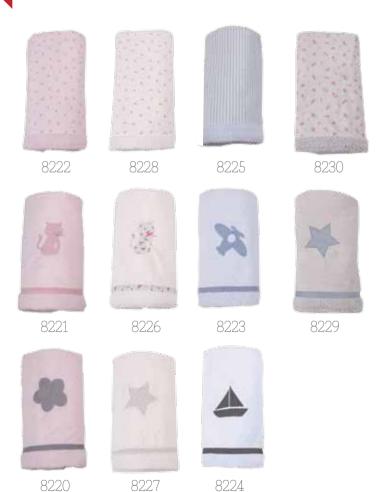

## 100% Cotton Muslin Squares

Cute sets of 2 & 3 muslins squares.

- cute and colourful designs with embroidery or fun appliqués.
- ideal for everyday use or as a gift, in sheer organza gift bag.
- muslin size 70 x 70cm.
- machine washable.

1902 Pink & Lilach

1904 Blue & Green

1903 Green & Pink

1900 White Girls

1901 White Boys

1897 Blue, Green, White

1898 White & Pink

1899 White & Blue

1896 White, Lilach, Pink

9790 counter top box contains 12 packs of assorted muslins

9/94 counter top box contains 24 packs of assorted muslins