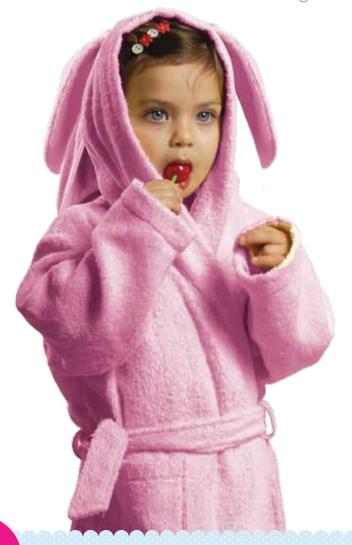

#### Cuddly Bath Robe

#### Fun animal themed hooded bath robes

- available in size small (age 1-3 years) and medium (age 3-5 years)
- each cuddly robe has an animal themed hood matching the Minene Mi Bath Time range
- comes packed inside a matching fabric bag
- made of 100% soft cotton towelling