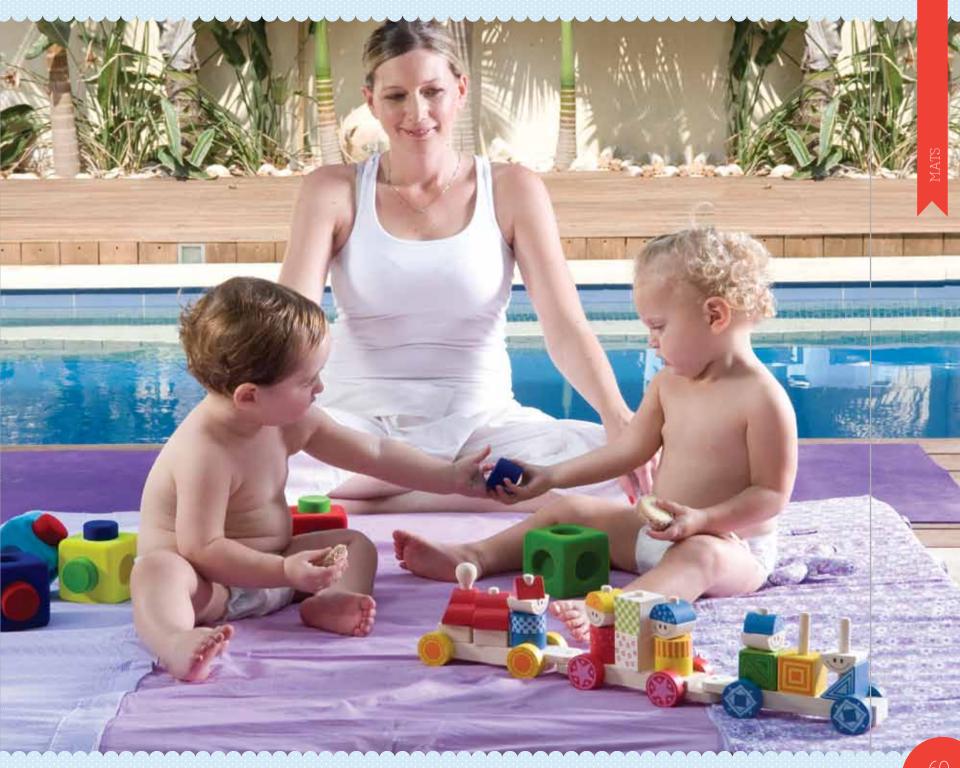

## Portable Activity Mat

- Indoor & outdoor padded mat
   spacious & padded activity mat 135\*135cm.
   ideal for both indoor or outdoor use & on cold hardfloors.
- 100% cotton surface with water resistant backing.
- comes in matching and practical carry bag.
- machine washable.