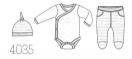

#### Boxed Gift Packages

Innovative, surprising and luxurious gift boxes

Framed Gift Box

Size: L\25cm x W\28cm x H\3cm Contents: bodysuit with appliquè, trousers with feet, new born hat.

Surprise Gift Box

Size: L\25cm x W\28cm x H\3cm Contents: bodysuit with appliquè, trousers with feet, new born hat.

Luxury Gift Box

Size: L\275cm x W/20.5cm x H/10cm Contents: bodysuit with appliquè, trousers with feet, new born hat, double sided soft cotton blanket, heart pin cushion.