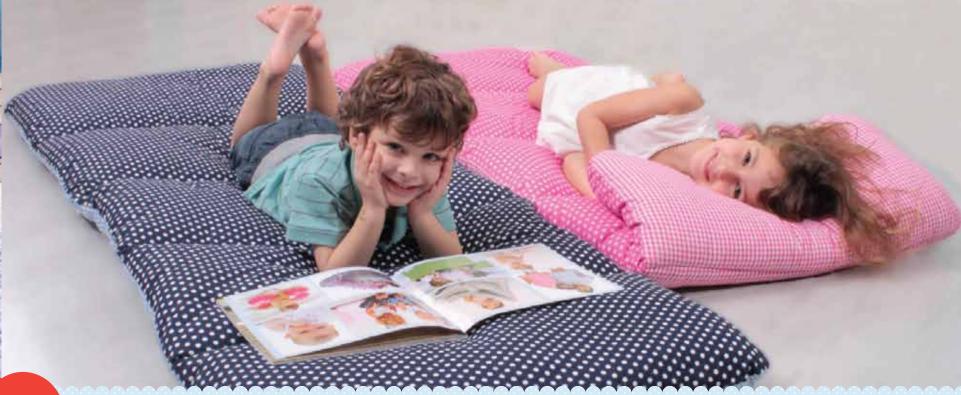

## Portable Playmat

An innovative, reversible, portable playmat for children - ideal for use when reading, playing or sleeping.

- features 5 adjoined cushions; top cushion folds & fastens into a pillow
- 100% cotton cover