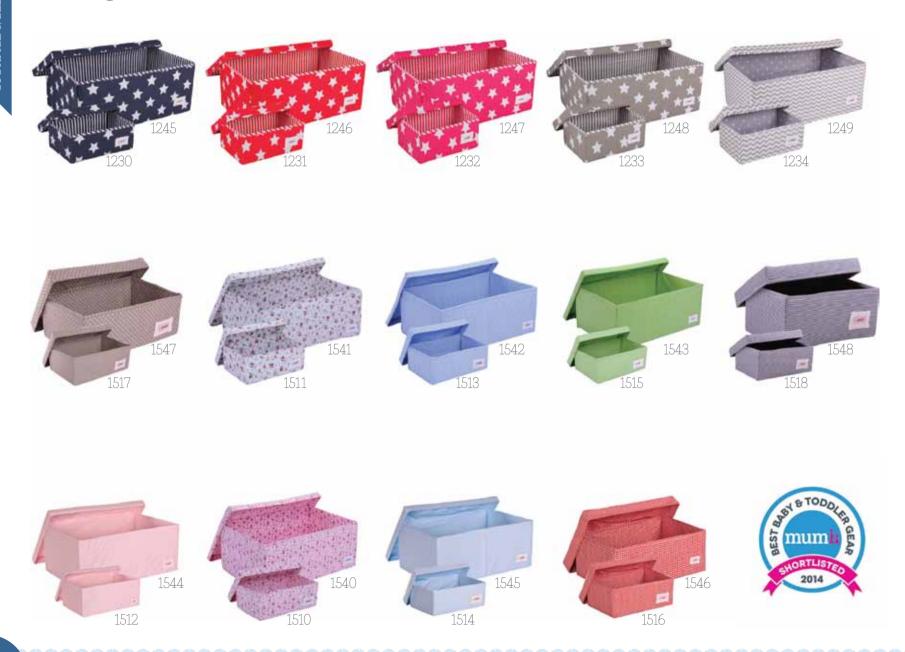

#### Under Bed Storage

Large storage box ideal for storage under cots and beds.

- comes flat packed
- -60x40x25cm

#### Small Storage Box

Small storage box for nappies, wipes, cotton wool, shoes, DVD's etc.

- comes flat packed
- 32x21x12 cm

#### New! Under Bed Storage

Large storage box ideal for storage under cots and beds

- comes flat packed
- 60x49x17cm

## Storage Boxes