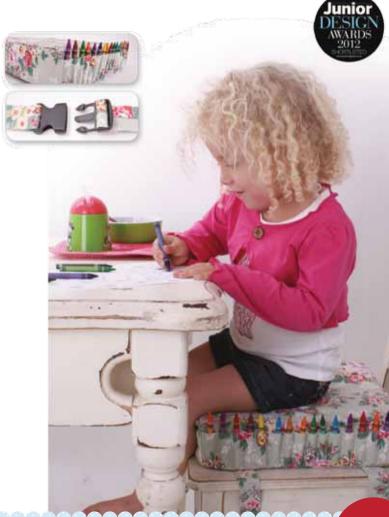

## Mi Booster Cushion

The perfect solution for eating & playtime for toddlers.

- designed for toddlers that can sit unaided at the table.
- attaches to chair with universal safety straps that double as backpack straps.
- comes with crayons and colouring book in rear pocket.
- cover can be easily removed for machine washing. 29x29x8cm