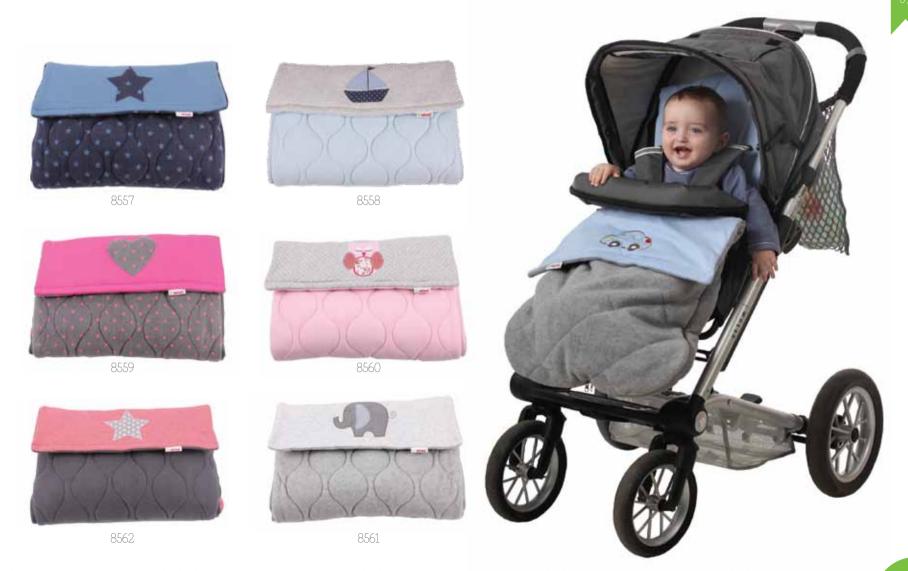

# Cosy Foot Muff A versatile 2 in 1 cotton liner & cosy fleece foot muff for proloned use - 100% soft cotton liner provides extra comfort and padding all year round. - cosy fleece exterior blanket can be unzipped & removed during warmer months.

- universal slits for easy access to safety strap.