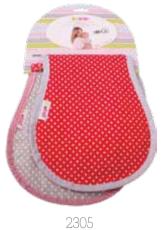

## Mi Burp Cloths

Colourful set of 2 baby burp cloths.

- reversible design: 100% soft cotton and 100% towelling cotton.

- shaped to contour neck and shoulder ensuring cloth stays in place.

- comes with dummy strap.