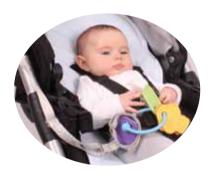

# Bottle & Toy Strap The perfect solution to lost bottles and toys when out and about.

- easily attached to any pushchair, car seat or high chair on end and to the baby's bottle or toy on the other end to avoid dropping and losing them
- bright, innovative and colourful strap.
- display box contains 40 pcs.

1614 Counter top display box Contains 40 pieces