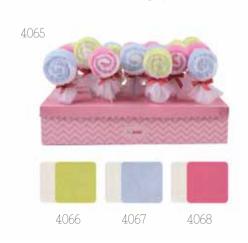

# Ice-Cream Cones Display Box Size: 27cm/W x 45cm/L x 9cm/H Contents: snuggly comforter with tags, 3 colours, 15 cones in display

Swirly Lolly Display Box Size: 27cm/W x 45cm/L x 9cm/H Contents: 2 face cloths 3 colours, 18 lollies in display