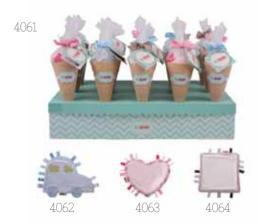

# Ice-Cream Cones Display Box Size: 27cm/W x 45cm/L x 9cm/H Contents: snuggly comforter with tags, 3 colours, 15 cones in display

Swirly Lolly Display Box Size: 27cm/W x 45cm/L x 9cm/H Contents: 2 face cloths 3 colours, 18 lollies in display