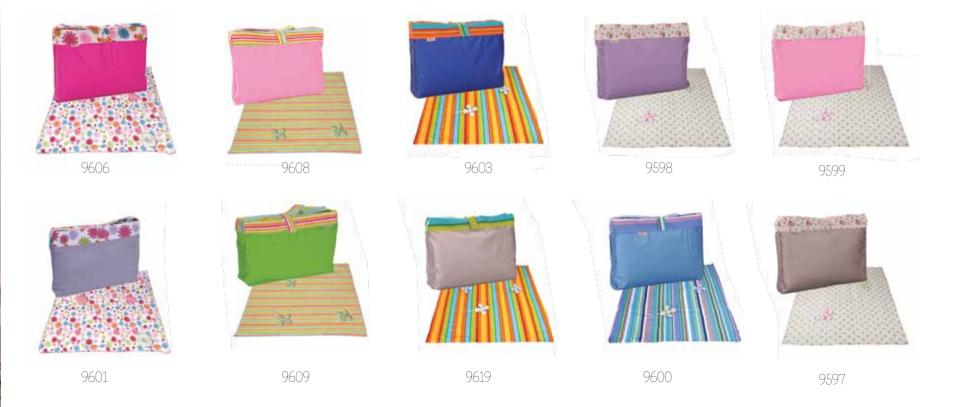

## Padded Changing Mat

Completes Minene's bedding range

- jersey cotton cover can be removed to be machine washed
- foam mat is covered with waterproof fabric.
- detachable padded border gives baby perfect protection.