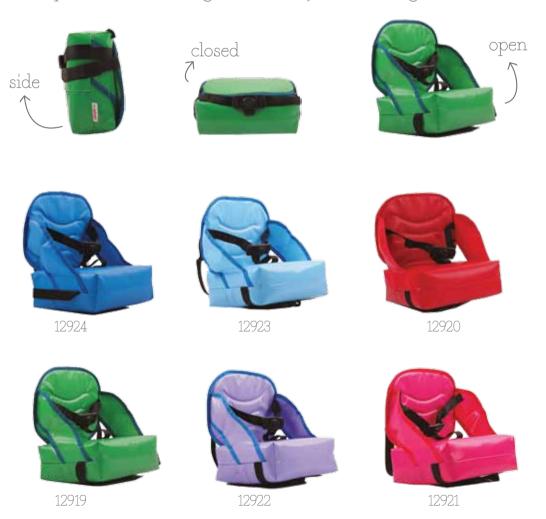

## Mi 1st booster

- Wipe able feeding booster seat
   quickly & easily secured to a chair with adjustable straps.
   easily wipe able and can even be rinsed under running water.
- lightweight, compact and perfect to take along anywhere.
- straps can be re configured to carry as a side bag.