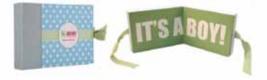

#### Boxed Gift Packages

Innovative, surprising and luxurious gift boxes

Framed Gift Box

Size: L\25cm x W\28cm x H\3cm Contents: bodysuit with appliquè, trousers with feet, new born hat.

Surprise Gift Box

Size: L\25cm x W\28cm x H\3cm Contents: bodysuit with appliquè, trousers with feet, new born hat.

Luxury Gift Box

Size: L\275cm x W/20.5cm x H/10cm Contents: bodysuit with appliquè, trousers with feet, new born hat, double sided soft cotton blanket, heart pin cushion.