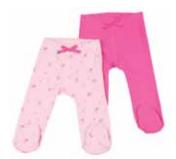

# Duo Pack Soft 100% cotton

Pair of baby grow Sizes: newborn, 0-3, 3-6 100% soft cotton; available in 8 designs

Pair of long sleeved bodysuit Sizes: newborn, 0-3, 3-6 100% soft cotton; available in 8 designs

Pair of trousers with feet Sizes: newborn, 0-3, 3-6 100% soft cotton; available in 8 designs

MINENE "my child", the innovative baby brand. Minene was established by three young mothers with a vision to create innovative, well designed, practical yet stylish products for parents, babies and toddlers. Our goal is to bring both comfort & joy to parents & children alike.