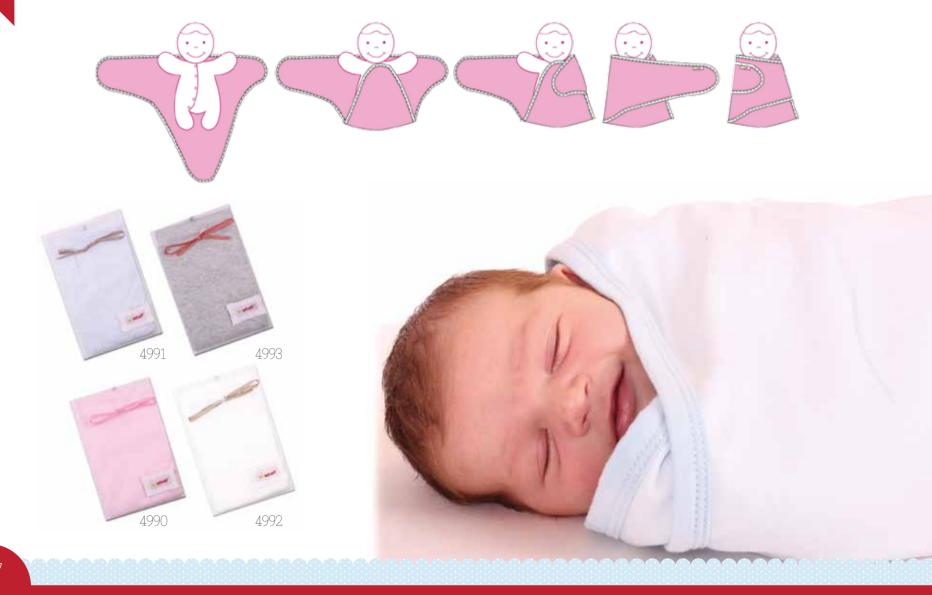

# Simple swaddling in 5 easy steps.

- newborns are safe and secure in the jersey cotton Snug & Hug.
- swaddling reduces the rate of spontaneous waking & recreates the snugness of the womb.
   100% soft, breathable and lightweight cotton ensuring your baby won't overheat.