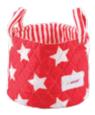

#### Small Storage Basket

Small basket ideal to store baby's essentials like muslins, socks, dummies etc.

- 18x22cm

The perfect size to fit in wardrobes, shelving units and much more.

- comes flat packed
- 29x29x29cm

## Storage Baskets