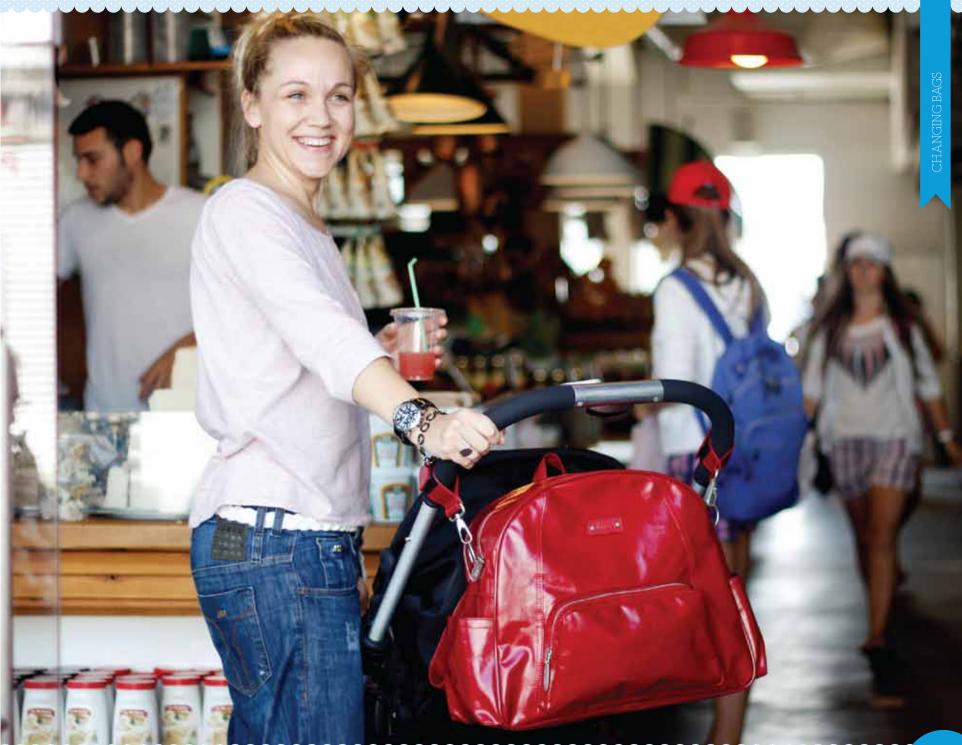

#### Layla Changing Bag

Spacious and stylish

- equipped for every occasion, the changing bag comes with a padded changing mat, thermal bottle holder & detachable pouch.

- comes with innovative straps which allow the bag to be worn as a backpack,

shoulder bag or on a pushchair using universal straps.

Removable pouch for storing essentials

#### Fashionable changing bag for the Yummy Mummy

- design led style with spacious & practical interior
- wipe able exterior with 2 thermal pockets & a front pocket ideal for wipes
- Ella can be worn as a backpack, shoulder bag or attached to pushchairs using universal straps