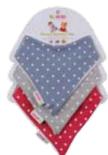

## Bandana Bib

## Soft and lightweight bandana dribble bibs.

- small and delicate bandana dribble bibs are ideal for young babies.
- soft jersey cotton with towelling lining for extra absorbency & comfort.
- available in counter display units of 16pcs and in sets of 3.

1940 Counter top display box Contains 16pcs & in sets of 3

1921

1924

1926