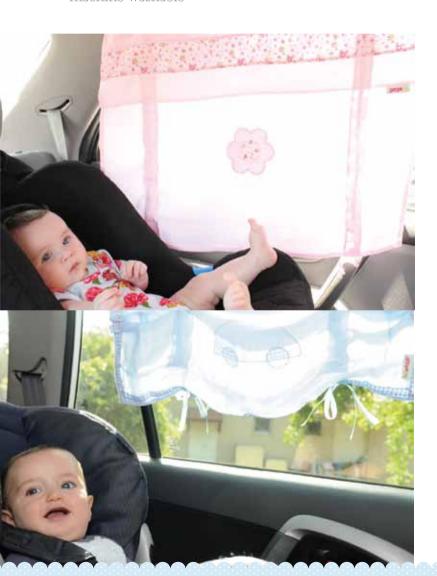

#### Muslin Car Sunshade

## Lightweight & compact muslin sunshade with UV protection - attaches to windows with 3 suckers

- can be opened or adjusted up / down
- packed in matching travel pouch machine washable

1801

Counter top display box contains 22 assorted

shades: 14 stroller shades & 8 car shades

1800

1805

1802

1809

1804

1803