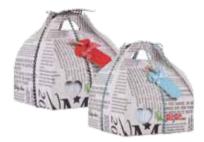

#### Minene in Monochrome

Our Minene in Monochrome are cute packages made of printed newspaper articles about Minene.

Petite House Gift
Size: L\14cm x W/14cm x H/23cm
Contents: bodysuit with applique,
trousers with feet, double sided
soft cotton blanket.