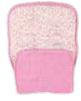

#### Woven Pushchair & Car seat Liners

#### Soft & colourful liners

- offers extra padding for pushchairs/car seats & keeps them clean made of 100% soft cotton exterior, kinder to your baby's skin
- has universal slits for easy access to safety straps
- easily attaches/detaches for machine washing

#### Reversible: Weave Fabric

3059

3052

Reversible cotton/towel

3057

3056