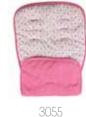

#### Woven Pushchair & Car seat Liners

#### Soft & colourful liners

- offers extra padding for pushchairs/car seats & keeps them clean made of 100% soft cotton exterior, kinder to your baby's skin
- has universal slits for easy access to safety straps
- easily attaches/detaches for machine washing

#### Reversible: Weave Fabric

3059

3052

Reversible cotton/towel

3057

3056