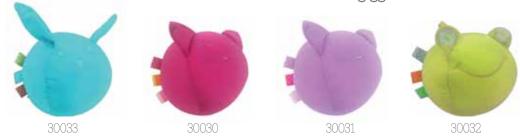

#### Mi 1<sup>ST</sup> Bath Ball

This cute little animal bath ball will ensure fun and giggles at bathtime!