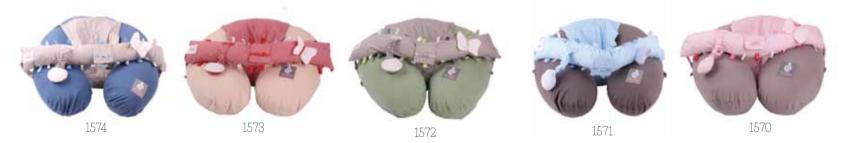

## Innovative Multipurpose Feeding Cushion

- 3in1 pregnancy support, feeding & activity cushion
   luxuriously large and soft feeding cushion with stimulating activity arch and a safety harness.
- provides superior support for mother and baby during feeding.
- cushion also provides baby with a safe, comfortable and stimulating environment when learning to sit.
- the easily attached activity arch includes butterfly crinkle toy, squeezable toy and a baby safe mirror to stimulate baby.