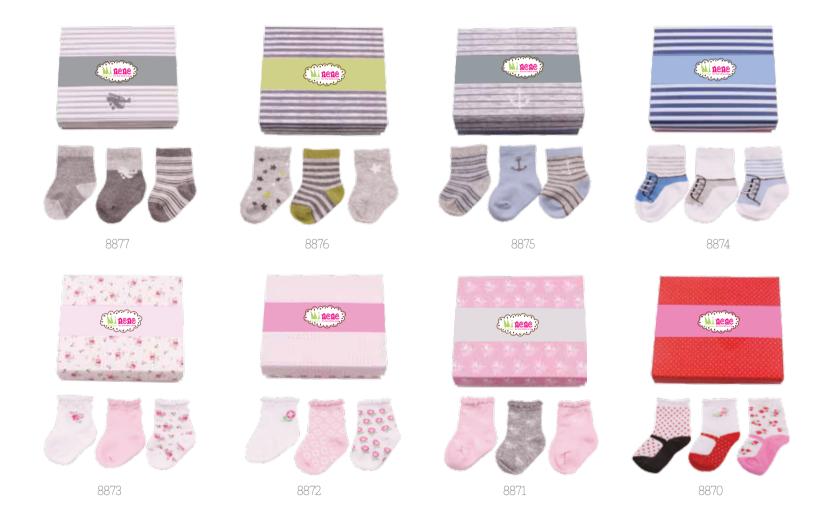

## Comfy Socks

Gorgeous sock designs with matching colourful box.
- comes in a matching box, making the perfect gift.
- 3 pairs of socks in one box to fit 0 - 6 months.