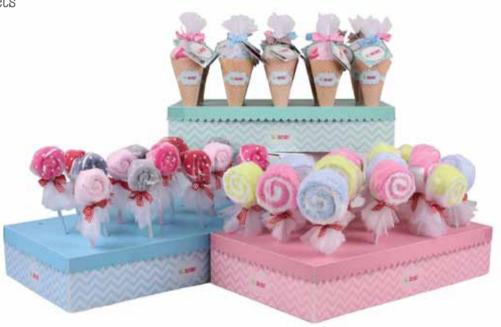

#### Ice-Cream & Candy Packages

Fun & delicious gift sets

# Ice-Cream Cones Display Box Size: 27cm/W x 45cm/L x 9cm/H Contents: snuggly comforter with tags, 3 colours, 15 cones in display

Swirly Lolly Display Box Size: 27cm/W x 45cm/L x 9cm/H Contents: 2 face cloths 3 colours, 18 lollies in display

Lollipops
Display Box Size: 27cm/W x 45cm/L x 9cm/H
Contents: bandana bib
5 colours, 25 lollipops in display