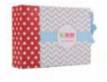

#### Boxed Gift Packages

Innovative, surprising and luxurious gift boxes

Framed Gift Box

Size: L\25cm x W\28cm x H\3cm Contents: bodysuit with appliquè, trousers with feet, new born hat.

Surprise Gift Box

Size: L\25cm x W\28cm x H\3cm Contents: bodysuit with appliquè, trousers with feet, new born hat.

Luxury Gift Box

Size: L\275cm x W/20.5cm x H/10cm Contents: bodysuit with appliquè, trousers with feet, new born hat, double sided soft cotton blanket, heart pin cushion.