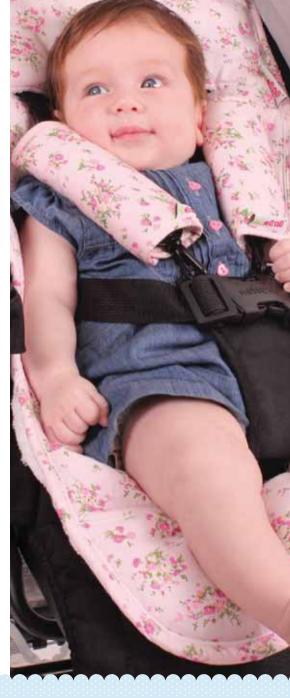

#### A gorgeous set giving your pushchair extra colour, comfort and sun protection.

- set includes: reversible pushchair liner, 2 safety strap covers & matching pushchair sunshade
- reversible liner offers extra padding for pushchairs/car seats and keeps them clean
- pushchair sunshade offers shade and protection from sun, wind & insects
- machine washable

#### Soft & colourful liners

- offers extra padding for pushchairs/car seats & keeps them clean made of 100% soft cotton exterior, kinder to your baby's skin
- has universal slits for easy access to safety straps
- easily attaches/detaches for machine washing