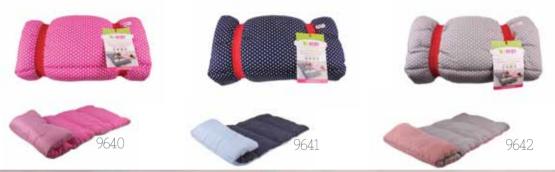

## Portable Playmat

An innovative, reversible, portable playmat for children - ideal for use when reading, playing or sleeping.

- features 5 adjoined cushions; top cushion folds & fastens into a pillow
- 100% cotton cover