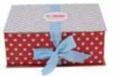

#### Boxed Gift Packages

Innovative, surprising and luxurious gift boxes

Framed Gift Box

Size: L\25cm x W\28cm x H\3cm Contents: bodysuit with appliquè, trousers with feet, new born hat.

Surprise Gift Box