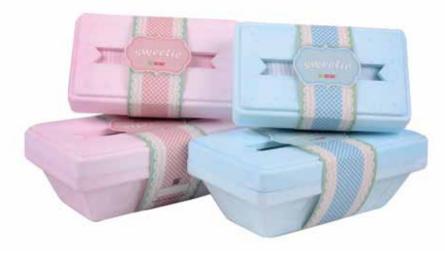

#### Boxed Gift Packages

Innovative, surprising and luxurious gift boxes

Framed Gift Box

Size: L\25cm x W\28cm x H\3cm Contents: bodysuit with appliquè, trousers with feet, new born hat.

Surprise Gift Box

Size: L\25cm x W\28cm x H\3cm Contents: bodysuit with appliquè, trousers with feet, new born hat.

Luxury Gift Box

Size: L\275cm x W/20.5cm x H/10cm Contents: bodysuit with appliquè, trousers with feet, new born hat, double sided soft cotton blanket, heart pin cushion.