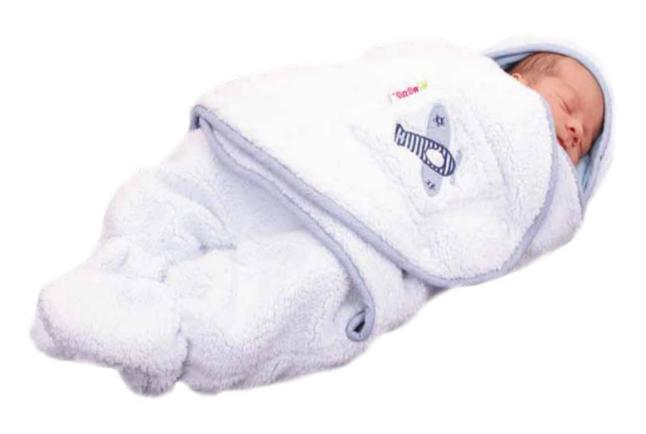

## Innovative Mi Swaddle Coat

Hooded swaddle coat designed to be used in car seat & pushchairs.

- ideal for use from birth.
- perfect for swaddling when out and about.
- swaddling imitates the security a baby feels whilst snug in the womb.
- prevents 'moro reflex', startling & awakening from involuntary arm movements.
- made of luxurious soft fleece exterior with 100% soft cotton lining.