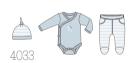

#### Boxed Gift Packages

Innovative, surprising and luxurious gift boxes

Framed Gift Box

Size: L\25cm x W\28cm x H\3cm Contents: bodysuit with appliquè, trousers with feet, new born hat.

Surprise Gift Box

Size: L\25cm x W\28cm x H\3cm Contents: bodysuit with appliquè, trousers with feet, new born hat.

Luxury Gift Box

Size: L\275cm x W/20.5cm x H/10cm Contents: bodysuit with appliquè, trousers with feet, new born hat, double sided soft cotton blanket, heart pin cushion.