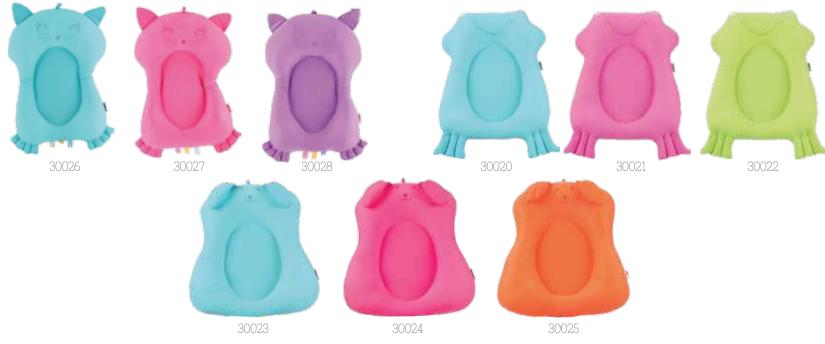

#### Mi 1<sup>ST</sup> Bath Buddy

- A safe & comfortable floating bath support
   securely nestles baby's body while supporting their head safely out of the water
- fabric hanging loop and quick dry fabric allows for fast drying
- available in 5 colours and 3 animal shapes