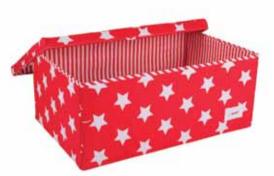

#### Under Bed Storage

Large storage box ideal for storage under cots and beds.

- comes flat packed
- -60x40x25cm

#### New! Under Bed Storage

Large storage box ideal for storage under cots and beds

- comes flat packed
- 60x49x17cm