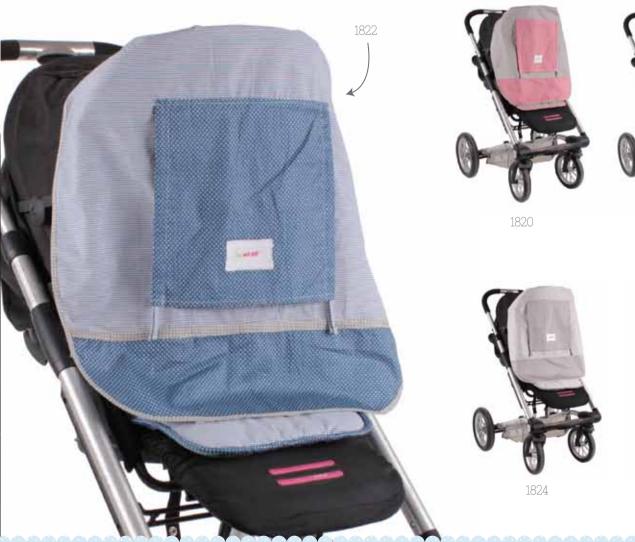

#### Muslin Pushchair Shade

## Lightweight & breathable muslin sunshade - 100% cotton muslin with UV protection, fits most

- standard pushchairs
- adjustable cotton window flap allows little one to see the outside world.
- packaged in matching pouch & ideal for travel
- machine washable