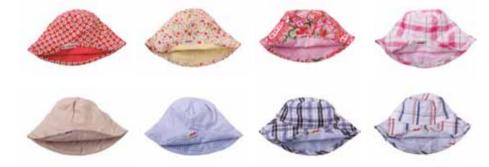

## Baby Summer Hat

### 2in1 reversible hats

- made of 100% cotton.
- available in sizes:
- size: XS(0-6), S(6-12), M(12-24), L(24\_36)

1600 - pack of 15 assorted colours.