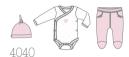

#### Boxed Gift Packages

Innovative, surprising and luxurious gift boxes

Framed Gift Box

Size: L\25cm x W\28cm x H\3cm Contents: bodysuit with appliquè, trousers with feet, new born hat.

Surprise Gift Box

Size: L\25cm x W\28cm x H\3cm Contents: bodysuit with appliquè, trousers with feet, new born hat.

Luxury Gift Box

Size: L\275cm x W/20.5cm x H/10cm Contents: bodysuit with appliquè, trousers with feet, new born hat, double sided soft cotton blanket, heart pin cushion.