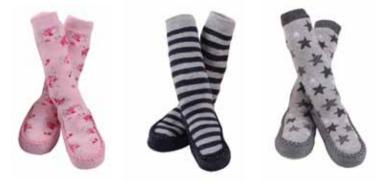

## Baby Sock Slippers

Soft & cosy anti-slip baby slippers.

- soft, warm and comfortable.
- socks that stay up and on baby's feet.
- sizes: 6-12m, 12-18m, 18-24m.

13889 Pack of 30 assorted