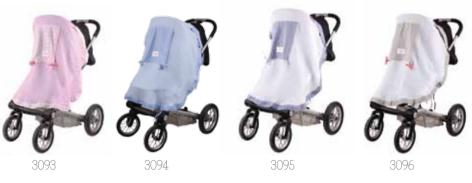

#### Pushchair Sunshade

- Fits all universal pushchairs
   offers shade and protection from sun, wind & insects
   has opening/closing window to see your little one
   attaches to the pushchair with matching clips
   packaged in matching pouch & ideal for travel
   machine washable