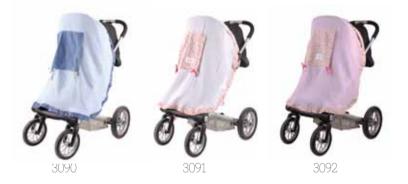

#### Pushchair Sunshade

- Fits all universal pushchairs
   offers shade and protection from sun, wind & insects
   has opening/closing window to see your little one
   attaches to the pushchair with matching clips
   packaged in matching pouch & ideal for travel
   machine washable