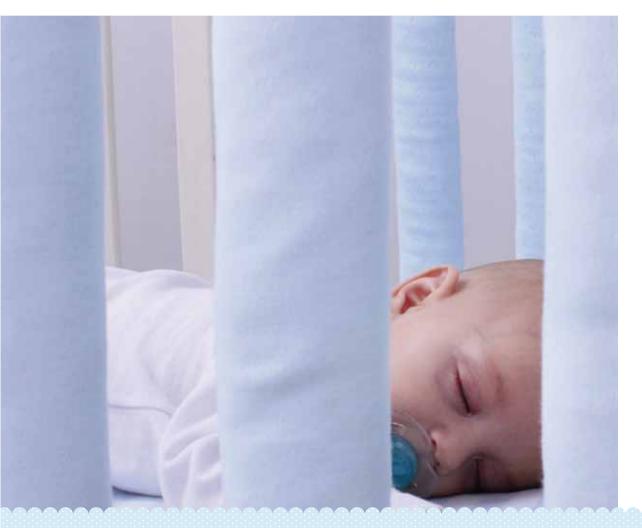

## Innovative Individual Bed Bumper

- allows mother to see the baby when sleeping & eye contact when awake.
- enables air to circulate freely around the cot.
- each bumper is attached with velcro to wrap securely around each cot bar.
- bumpers cannot be climbed on and can be moved from crib to bed.
- available in all bedding materials & colours.