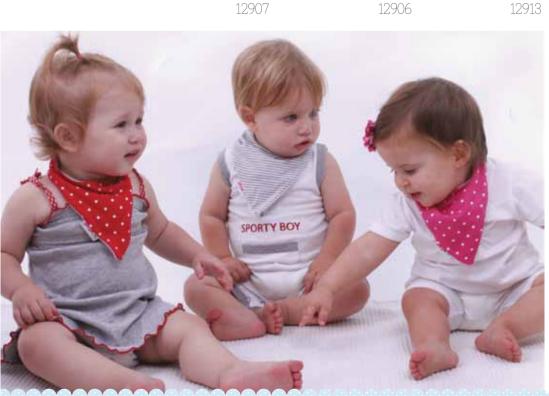

## Bandana Bib

## Soft and lightweight bandana dribble bibs.

- small and delicate bandana dribble bibs are ideal for young babies.
- soft jersey cotton with towelling lining for extra absorbency & comfort.
- available in counter display units of 16pcs and in sets of 3.

1940 Counter top display box Contains 16pcs & in sets of 3

1921

1924

1926