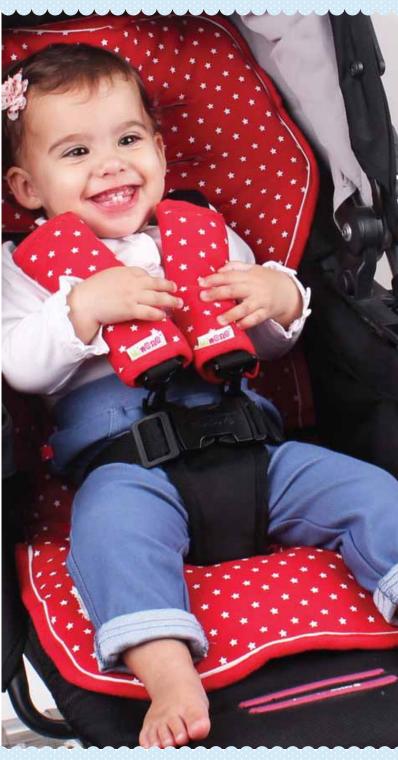

#### A gorgeous set giving your pushchair extra colour, comfort and sun protection.

- set includes: reversible pushchair liner, 2 safety strap covers & matching pushchair sunshade
- reversible liner offers extra padding for pushchairs/car seats and keeps them clean
- pushchair sunshade offers shade and protection from sun, wind & insects
- machine washable

#### Soft & colourful liners

- offers extra padding for pushchairs/car seats & keeps them clean made of 100% soft cotton exterior, kinder to your baby's skin
- has universal slits for easy access to safety straps
- easily attaches/detaches for machine washing