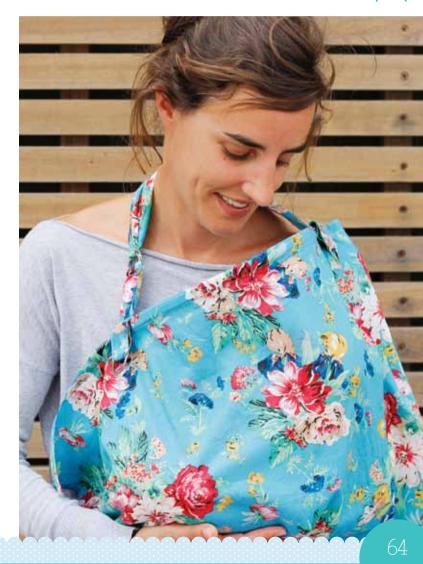

## Nursing Poncho

- Breastfeeding with comfort and privacy
   soft, jersey cotton, poncho gives full privacy for mum & baby.
   large and spacious neckline enables mum and baby to see each other.
- features a useful front pocket.
- machine washable

## Nursing Apron

- Breastfeeding with confidence and style
   lightweight, 100% cotton, spacious nursing apron
- rigid neckline gives mum eye contact with baby whilst feeding
- allows mum to feed baby in total privacy
- packaged in matching purse sized pouch & machine washable