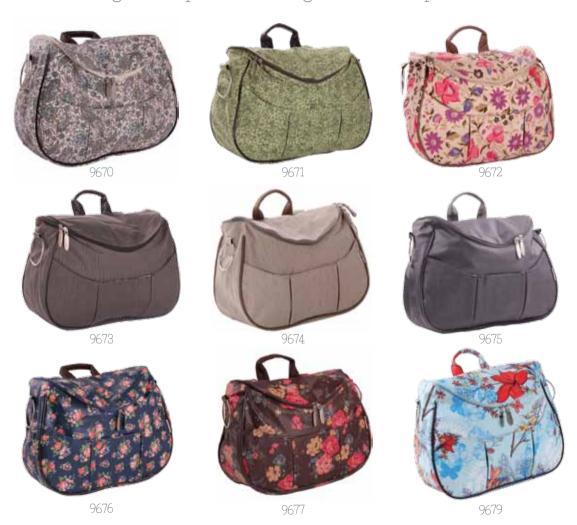

#### Layla Changing Bag

Spacious and stylish

- equipped for every occasion, the changing bag comes with a padded changing mat, thermal bottle holder & detachable pouch.

- comes with innovative straps which allow the bag to be worn as a backpack,

shoulder bag or on a pushchair using universal straps.

Removable pouch for storing essentials

#### Ella Bag

#### Fashionable changing bag for the Yummy Mummy

- design led style with spacious & practical interior
- wipe able exterior with 2 thermal pockets & a front pocket ideal for wipes
- Ella can be worn as a backpack, shoulder bag or attached to pushchairs using universal straps