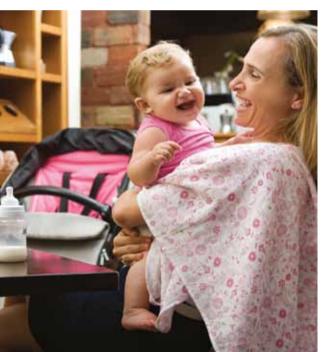

## Mi Supersize Swaddling Muslin

Extra large 120\*100cm, multipurpose, soft muslin.

- multipurpose muslin, ideal for swaddling baby.
- a natural breathable fabric that allows your baby's body temperature to adjust naturally.
- other uses include nursing blanket, large burp cloth, pushchair shade and changing mat.
- packaged in a matching cotton carry pouch and available in gift packs of 2.

1420

1418

1414

1418

1417

Pair of Muslins:

Large burp cloth

Stroller shade & shield

Changing mat 🕜