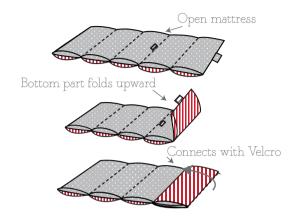

## Portable Playmat

An innovative, reversible, portable playmat for children - ideal for use when reading, playing or sleeping.

- features 5 adjoined cushions; top cushion folds & fastens into a pillow
- 100% cotton cover