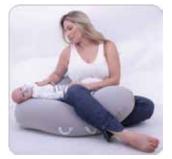

## Nursing Poncho

- Breastfeeding with comfort and privacy
   soft, jersey cotton, poncho gives full privacy for mum & baby.
   large and spacious neckline enables mum and baby to see each other.
- features a useful front pocket.
- machine washable

## Innovative Multipurpose Feeding Cushion

- 3in1 pregnancy support, feeding & activity cushion
   luxuriously large and soft feeding cushion with stimulating activity arch and a safety harness.
- provides superior support for mother and baby during feeding.
- cushion also provides baby with a safe, comfortable and stimulating environment when learning to sit.
- the easily attached activity arch includes butterfly crinkle toy, squeezable toy and a baby safe mirror to stimulate baby.

## Nursing Apron

- Breastfeeding with confidence and style
   lightweight, 100% cotton, spacious nursing apron
- rigid neckline gives mum eye contact with baby whilst feeding
- allows mum to feed baby in total privacy
- packaged in matching purse sized pouch & machine washable