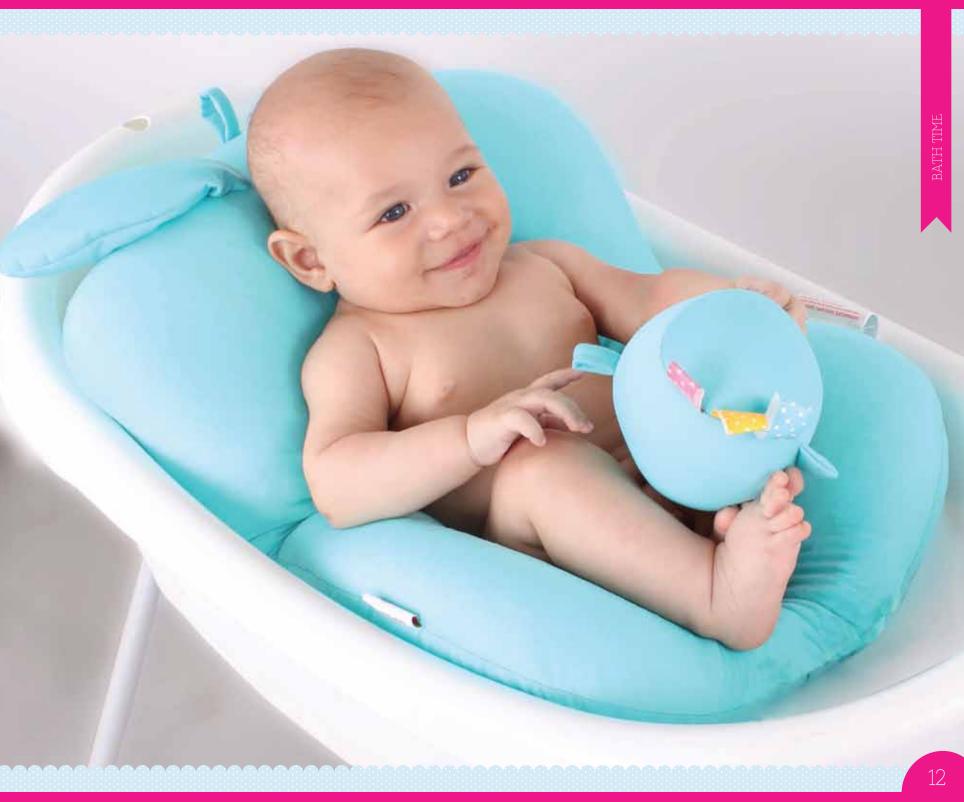

#### Mi 1<sup>ST</sup> Bath Buddy

- A safe & comfortable floating bath support
   securely nestles baby's body while supporting their head safely out of the water
- fabric hanging loop and quick dry fabric allows for fast drying
- available in 5 colours and 3 animal shapes