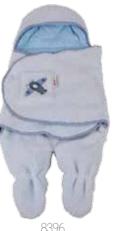

## Innovative Mi Swaddle Coat

Hooded swaddle coat designed to be used in car seat & pushchairs.

- ideal for use from birth.
- perfect for swaddling when out and about.
- swaddling imitates the security a baby feels whilst snug in the womb.
- prevents 'moro reflex', startling & awakening from involuntary arm movements.
- made of luxurious soft fleece exterior with 100% soft cotton lining.