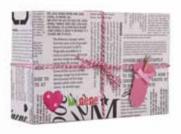

#### Minene in Monochrome

Our Minene in Monochrome are cute packages made of printed newspaper articles about Minene.

Petite House Gift
Size: L\14cm x W/14cm x H/23cm
Contents: bodysuit with applique,
trousers with feet, double sided
soft cotton blanket.